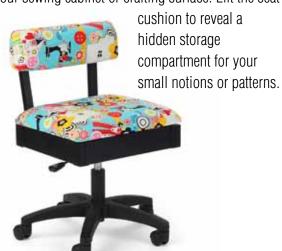

### ADJUSTABLE HEIGHT SEWING CHAIRS

Our adjustable height sewing chair is a perfect accessory for any craft and sewing room. The chair's height is adjustable with easy to use controls and the cushions provide perfect lumbar support and comfort for those long sewing hours. Chair features five casters on a star base for greater movement at your sewing cabinet or crafting surface. Lift the seat