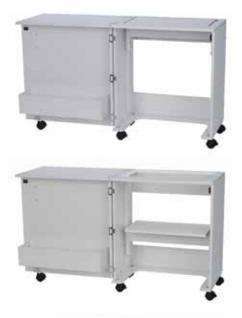

### **COMFORT**

- Three-position hydraulic lift allows youto go between free arm, flat bed and storage positions
- Designed to work with a custom machine insert increasing comfort and efficiency with a totally flush work surface

### **DESIGN**

- 10-year warranty
- Sturdy design with locking casters for portability and stability
- Large lift opening to fit standard sewing machines on the market, up to 50 lbs
- Leaves of cabinet cover sewing well to cover machine in storage position
- Cabinet weighs 63 lbs

### **ARROW SEWING CABINETS**

Sewing cabinets were designed to create an experience that will accommodate longer periods of time spent behind your sewing machine, with increased comfort. Cabinets are designed to easily switch between the free arm and flat bed sewing positions, producing a flush sewing surface with a more ergonomic posture to sew in comfort and sew longer. Most sewing cabinets allow for your sewing machine to be put away into a storage position, creating the perfect home for your machine when not in use.