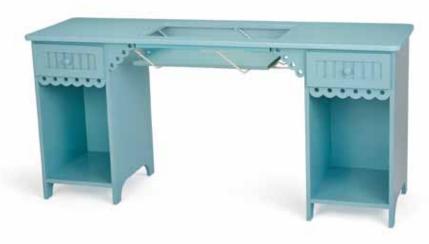

### **ARROW SEWING CABINETS**

Sewing cabinets were designed to create an experience that will accommodate longer periods of time spent behind your sewing machine, with increased comfort. Cabinets are designed to easily switch between the free arm and flat bed sewing positions, producing a flush sewing surface with a more ergonomic posture to sew in comfort and sew longer. Most sewing cabinets allow for your sewing machine to be put away into a storage position, creating the perfect home for your machine when not in use.

### **INSERT**

Inserts are designed to fill the gap between the machine and cabinet opening. Each insert is manufactured to fit your cabinet and fill open space around your specific machine delivering the perfect fit.