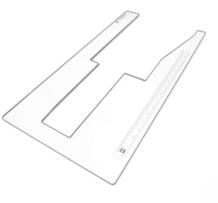

### **INSERT**

Inserts are designed to fill the gap between the machine and cabinet opening. Each insert is manufactured to fit your cabinet and fill open space around your specific machine delivering the perfect fit.