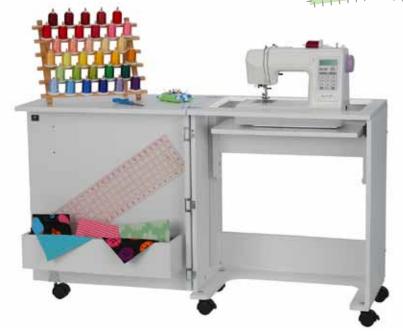

### **COMFORT**

- Three-position hydraulic lift allows youto go between free arm, flat bed and storage positions
- Designed to work with a custom machine insert increasing comfort and efficiency with a totally flush work surface

### **DESIGN**

- 10-year warranty
- Sturdy design with locking casters for portability and stability
- Large lift opening to fit standard sewing machines on the market, up to 50 lbs
- Leaves of cabinet cover sewing well to cover machine in storage position
- Cabinet weighs 63 lbs

### STORAGE AND ORGANIZATION

- Door cubby for holding notions and other materials
- Complementary Arrow storage furniture is available

| COLOR | SKU | UPC          |
|-------|-----|--------------|
| White | 101 | 650873010103 |

### **ARROW SEWING CABINETS**

Sewing cabinets were designed to create an experience that will accommodate longer periods of time spent behind your sewing machine, with increased comfort. Cabinets are designed to easily switch between the free arm and flat bed sewing positions, producing a flush sewing surface with a more ergonomic posture to sew in comfort and sew longer. Most sewing cabinets allow for your sewing machine to be put away into a storage position, creating the perfect home for your machine when not in use.