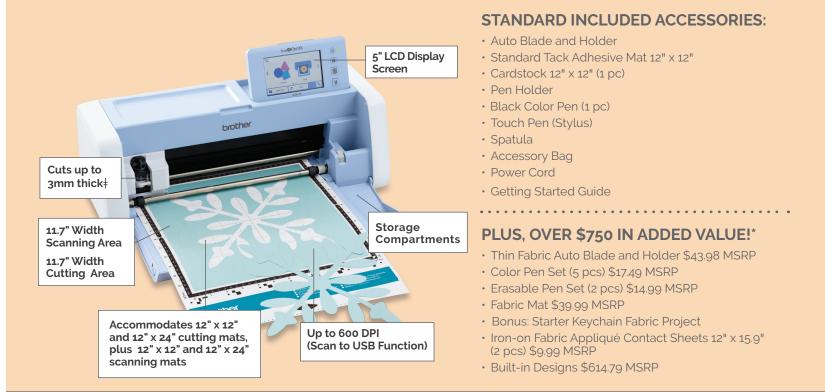

### CUTS UP TO 0.1" (3 MM) THICKNESS

 Cut materials such as foam and felt effortlessly with Auto Blade‡

### **STAND-ALONE (NO PC REQUIRED)**

• 5" LCD touchscreen display for easy editing of cut data

 Create, edit, convert, and send cut data to and from the machine

UP TO 600 DPI FOR THE SCAN TO USB FUNCTION Turn your scanned images into unique one-of-a-kind cut designs and patterns.

PRECISE AND QUICK CUTS Cuts faster than previous ScanNCut models.\*\*

1,303 BUILT-IN DESIGNS, INCLUDING 140 QUILT PATTERNS, PLUS 17 LETTERING FONTS

SCANNER HEIGHT POSITION LEVER Two positions for the built-in scanner. Position 1 (lower position) is used when scanning thin materials. Position 2 raises the scanner glass higher to scan thicker materials.

# SEAM ALLOWANCE AND SEWING GUIDELINES

Add a seam allowance in 1/4" increments to assist you in piecing together your fabric pieces.

BUILT-IN STORAGE AND MORE! Ample storage for blades, touch pen, and other tools, right inside the front cover! Plus, the storage area can be used as a wide-flat work surface for securing materials to the mat.