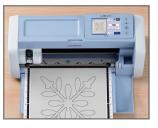

# **Cutting Through Virtually Everything You Can Imagine**

- Blade Sensor Technology New + PES/PHC/PHX File Readability<sup>^</sup> Included! Scan Cut DX 0 + Whisper Quiet Mechanism İ П brother Perfect companion to the Stellaire or Luminaire! **Bonus Starter Keychain Fabric Project Included:**  Instruction Sheet Brother ScanNCut Iron-On **Appliqué Contact Sheet** • 12" x 12" fabric (2 pcs) • Keychain split rings (2 pcs) ADVANCED EDITING WITH CANVASWORKSPACE **BLADE SENSOR TECHNOLOGY** 
  - Auto Blade detects the thickness of material

### **STAND-ALONE (NO PC REQUIRED)**

• 5" LCD touchscreen display for easy editing of cut data

 Create, edit, convert, and send cut data to and from the machine