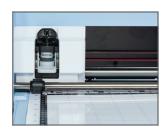

# **Cutting Through Virtually Everything You Can Imagine**

- Blade Sensor Technology New + PES/PHC/PHX File Readability<sup>^</sup> Included! Scan Cut DX 0 + Whisper Quiet Mechanism İ П brother Perfect companion to the Stellaire or Luminaire! **Bonus Starter Keychain Fabric Project Included:**  Instruction Sheet Brother ScanNCut Iron-On **Appliqué Contact Sheet** • 12" x 12" fabric (2 pcs) • Keychain split rings (2 pcs) ADVANCED EDITING WITH CANVASWORKSPACE **BLADE SENSOR TECHNOLOGY** 
  - Auto Blade detects the thickness of material

### CUTS UP TO 0.1" (3 MM) THICKNESS

 Cut materials such as foam and felt effortlessly with Auto Blade‡

### THIN FABRIC AUTO BLADE

• Designed to cut fabric used for quilting and raw edge appliqué purposes‡