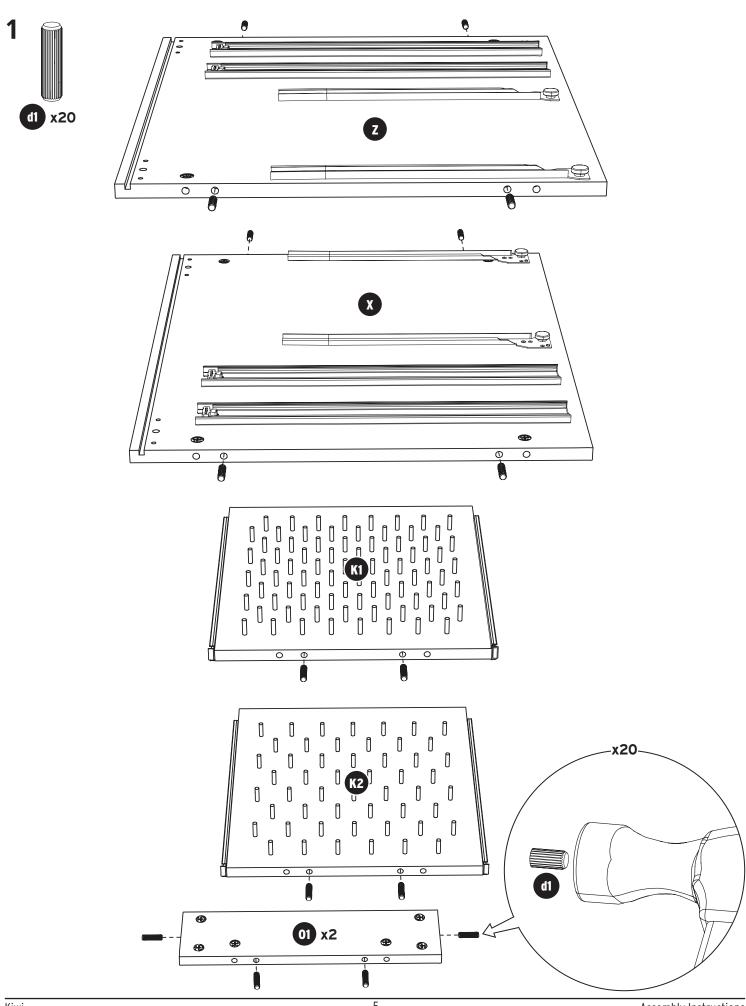

# ASSEMBLY INSTRUCTIONS **Kiwi**

ITEM NO.: K7105 Teak

K7111 Ash White





# Parts List





## **Tools Needed**





## Understanding How the Cam Fastener Works



Screw cam bolts flush as illustrated.

Press cam Into hole until flush with surface. The arrow direction must be in the direction of the hole!

Insert bolt through pre-drilled Turn clockwise to lock hole in edge of panel.

cam with bolt.

Cover cam lock.

































### LIMITED LIFETIME WARRANTY

Kangaroo™ Sewing Furniture Limited Lifetime Warranty

WHAT THIS WARRANTY COVERS: Arrow Companies, LLC (Arrow) provides a Limited Lifetime Warranty (warranty) to the original purchaser of this product against defects in materials or workmanship of furniture components. As used in this Warranty, "defect" means imperfections in components which substantially impair the utility of the product. This Warranty gives you specific legal rights, and you may also have other rights which vary from state to state. Electrical and mechanical components of furniture are warrantied for 5 years.

**HOW TO GET SERVICE:** Simply contact Arrow at 1-800-533-7347 or CS@ArrowCabinets.com. When you request warranty service, you must also present proof