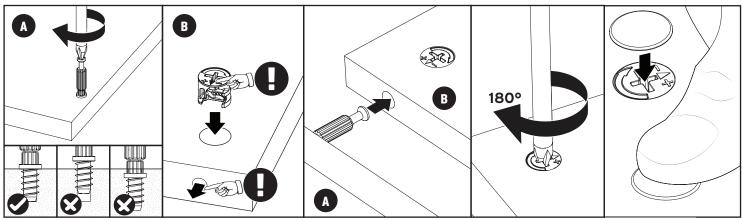

## Understanding How the Cam Fastener Works

Screw cam bolts flush as illustrated.

Press cam Into hole until flush with surface. The arrow direction must be in the direction of the hole!

Insert bolt through pre-drilled Turn clockwise to lock hole in edge of panel.

cam with bolt.

Cover cam lock.