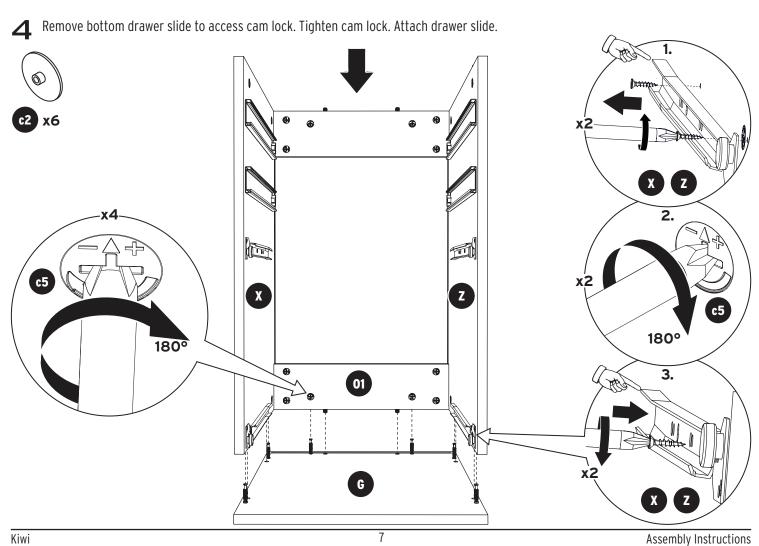

## Understanding How the Cam Fastener Works

Screw cam bolts flush as illustrated.

Press cam Into hole until flush with surface. The arrow direction must be in the direction of the hole!

Insert bolt through pre-drilled Turn clockwise to lock hole in edge of panel.

cam with bolt.

Cover cam lock.