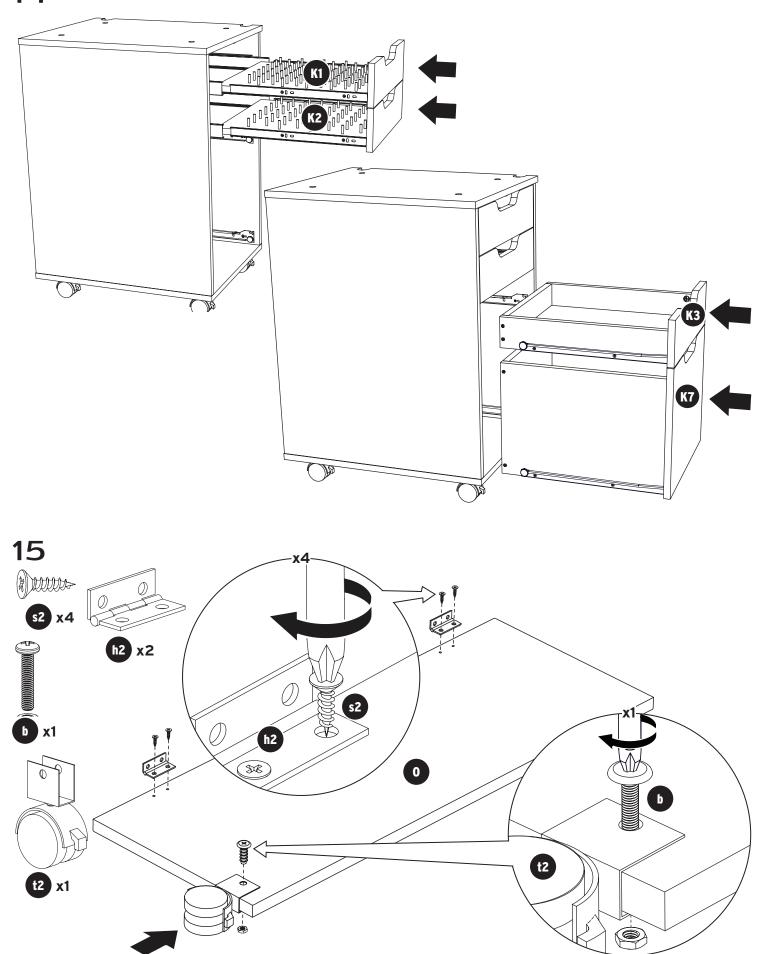

# ASSEMBLY INSTRUCTIONS **Kiwi**

ITEM NO.: K7105 Teak

K7111 Ash White





# Parts List





## **Tools Needed**





## Understanding How the Cam Fastener Works



Screw cam bolts flush as illustrated.

Press cam Into hole until flush with surface. The arrow direction must be in the direction of the hole!

Insert bolt through pre-drilled Turn clockwise to lock hole in edge of panel.

cam with bolt.

Cover cam lock.

































### LIMITED LIFETIME WARRANTY

Kangaroo™ Sewing Furniture Limited Lifetime Warranty

WHAT THIS WARRANTY COVERS: Arrow Companies, LLC (Arrow) provides a Limited Lifetime Warranty (warranty) to the original purchaser of this product against defects in materials or workmanship of furniture components. As used in this Warranty, "defect" means imperfections in components which substantially impair the utility of the product. This Warranty gives you specific legal rights, and you may also have other rights which vary from state to state. Electrical and mechanical components of furniture are warrantied for 5 years.

**HOW TO GET SERVICE:** Simply contact Arrow at 1-800-533-7347 or CS@ArrowCabinets.com. When you request warranty service, you must also present proof of purchase documentation, w