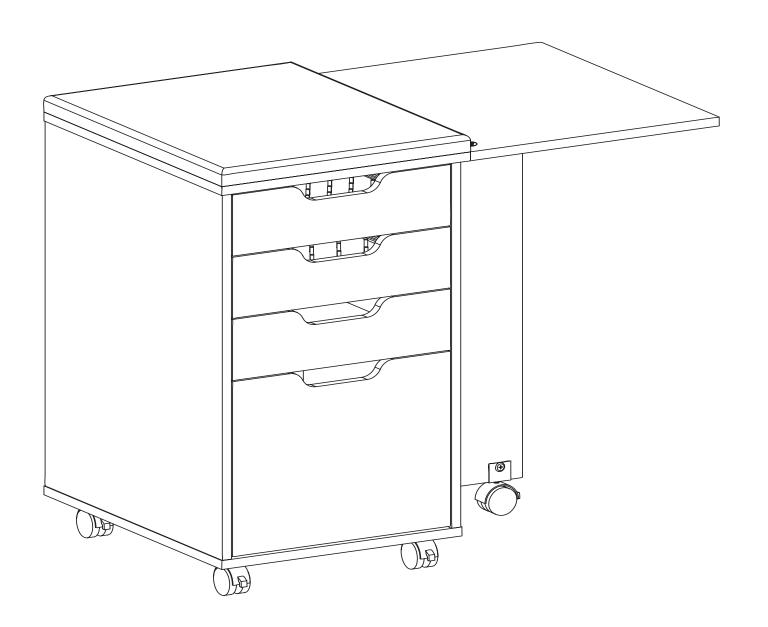

# ASSEMBLY INSTRUCTIONS **Kiwi**

ITEM NO.: K7105 Teak

K7111 Ash White





# Parts List





## **Tools Needed**





## Understanding How the Cam Fastener Works



Screw cam bolts flush as illustrated.

Press cam Into hole until flush with surface. The arrow direction must be in the direction of the hole!

Insert bolt through pre-drilled Turn clockwise to lock hole in edge of panel.

cam with bolt.

Cover cam lock.

































### LIMITED LIFETIME WARRANTY

Kangaroo™ Sewing Furniture Limited Lifetime Warranty

WHAT THIS WARRANTY COVERS: Arrow Companies, LLC (Arrow) provides a Limited Lifetime Warranty (warranty) to the original purchaser of this product against defects in materials or workmanship of furniture components. As used in this Warranty, "defect" means imperfections in components which substantially impair the utility of the pro