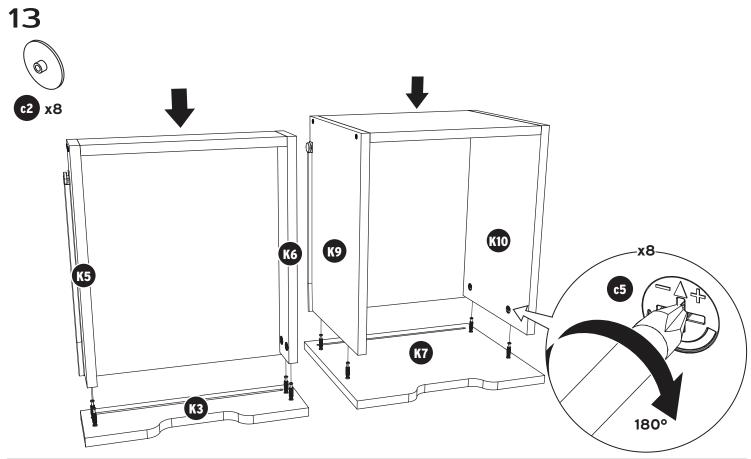

## Understanding How the Cam Fastener Works

Screw cam bolts flush as illustrated.

Press cam Into hole until flush with surface. The arrow direction must be in the direction of the hole!

Insert bolt through pre-drilled Turn clockwise to lock hole in edge of panel.

cam with bolt.

Cover cam lock.