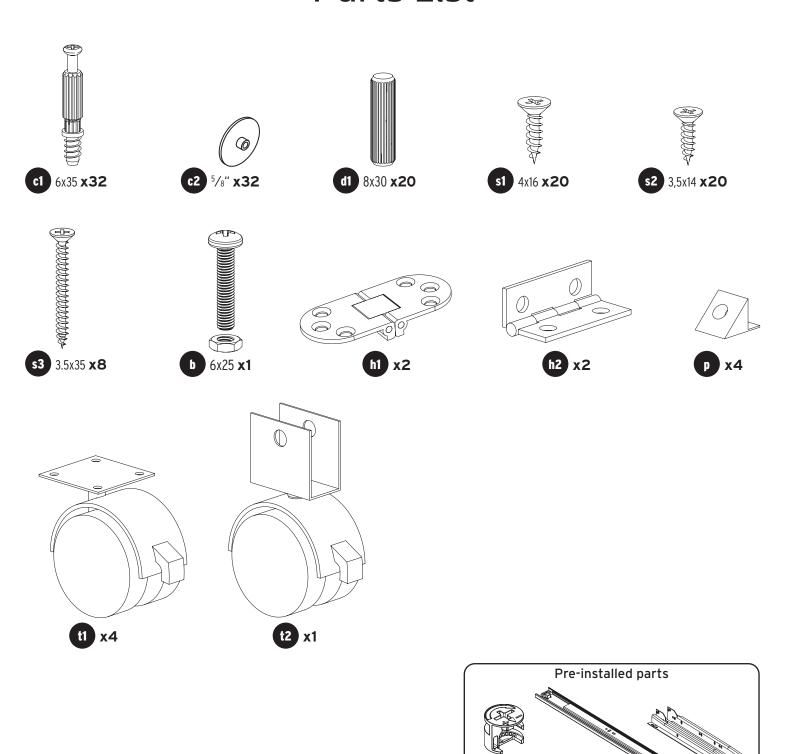

## **Tools Needed**

## Understanding How the Cam Fastener Works

Screw cam bolts flush as illustrated.

Press cam Into hole until flush with surface. The arrow direction must be in the direction of the hole!

Insert bolt through pre-drilled Turn clockwise to lock hole in edge of panel.

cam with bolt.

Cover cam lock.