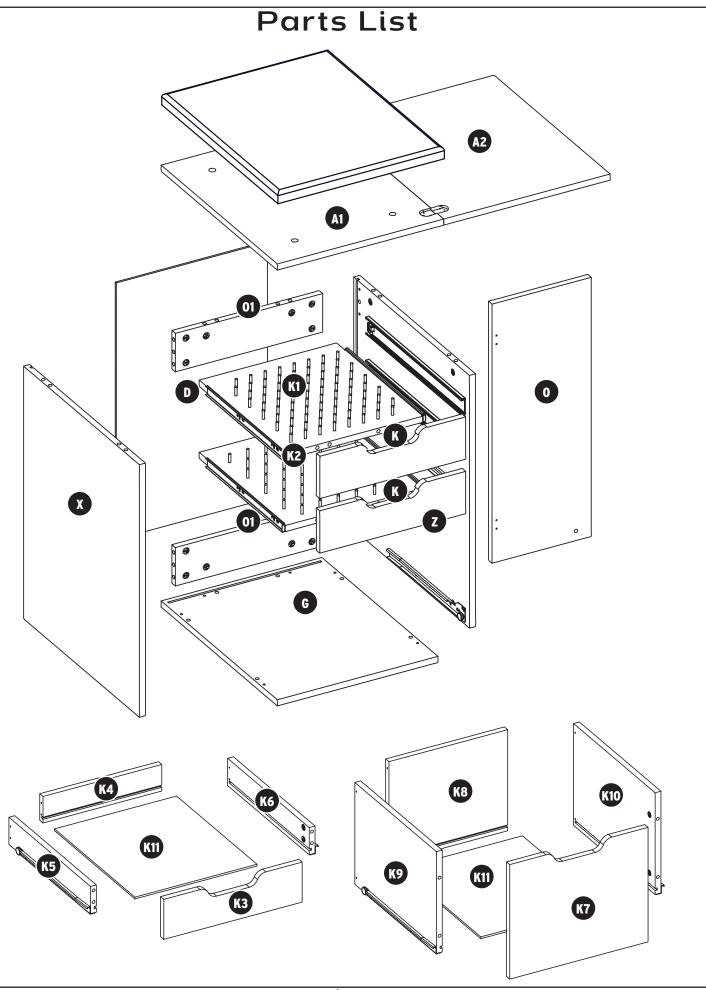

# ASSEMBLY INSTRUCTIONS **Kiwi**

ITEM NO.: K7105 Teak

K7111 Ash White





# Parts List





## **Tools Needed**





## Understanding How the Cam Fastener Works



Screw cam bolts flush as illustrated.

Press cam Into hole until flush with surface. The arrow direction must be in the direction of the hole!

Insert bolt through pre-drilled Turn clockwise to lock hole in edge of panel.

cam with bolt.

Cover cam lock.

































### LIMITED LIFETIME WARRANTY

Kangaroo™ Sewing Furniture Limited Lifetime Warranty

WHAT THIS WARRANTY COVERS: Arrow Companies, LLC (Arrow) provides a Limited Lifetime Warranty (warranty) to the original purchaser of this product against defects in materials or workmanship of furniture components. As used in this Warranty, "defect" means imperfections in components which substantially impair the utility of the produ