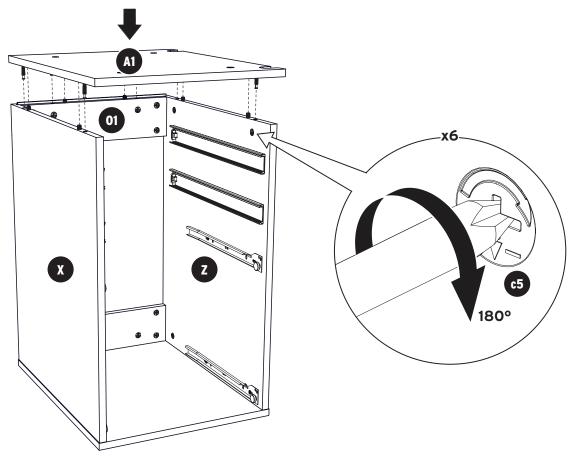

## Understanding How the Cam Fastener Works

Screw cam bolts flush as illustrated.

Press cam Into hole until flush with surface. The arrow direction must be in the direction of the hole!

Insert bolt through pre-drilled Turn clockwise to lock hole in edge of panel.

cam with bolt.

Cover cam lock.