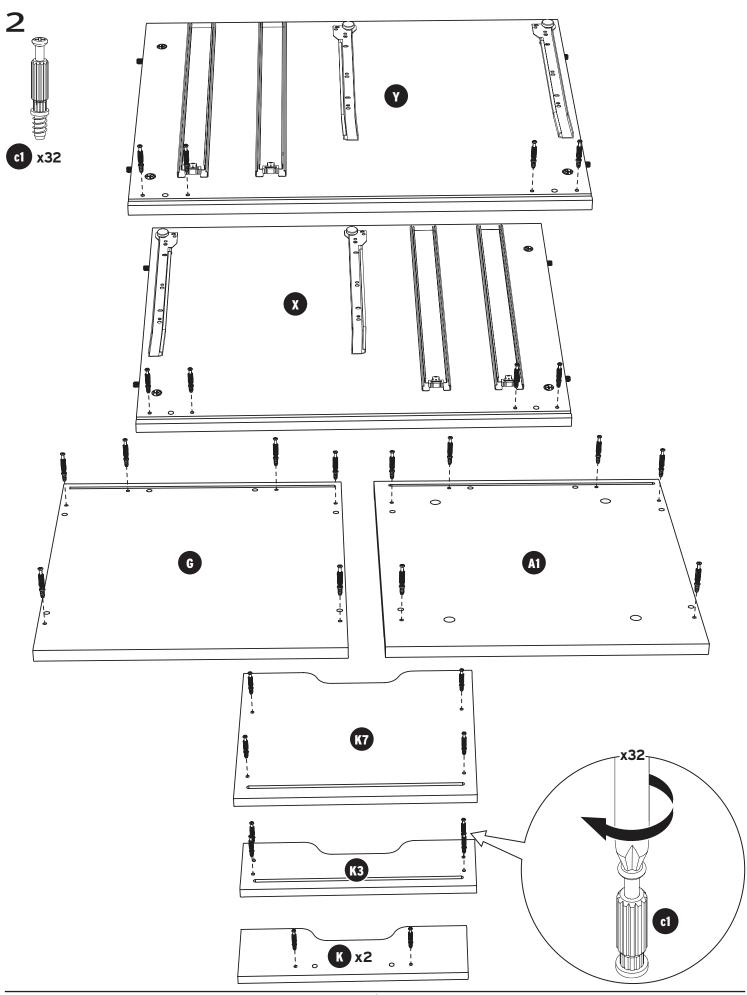

# ASSEMBLY INSTRUCTIONS **Kiwi**

ITEM NO.: K7105 Teak

K7111 Ash White





# Parts List





## **Tools Needed**





## Understanding How the Cam Fastener Works



Screw cam bolts flush as illustrated.

Press cam Into hole until flush with surface. The arrow direction must be in the direction of the hole!

Insert bolt through pre-drilled Turn clockwise to lock hole in edge of panel.

cam with bolt.

Cover cam lock.

































### LIMITED LIFETIME WARRANTY

Kangaroo™ Sewing Furniture Limited Lifetime Warranty

WHAT THIS WARRANTY COVERS: Arrow Companies, LLC (Arrow) provides a Limited Lifetime Warranty (warranty) to the original purchaser of this product against defects in materials or workmanship of furniture components. As used in this Warranty, "defect" means imperfections in components which substantially impair the utility of the product. This Warranty gives you specific legal rights, and you may also have other rights which vary from state to state. Electrical and mechanical components of furniture are warrantied for 5 years.

**HOW TO GET SERVICE:** Simply contact Arrow at 1-800-533-7347 or CS@ArrowCabinets.com. When you request warranty service, you must also present proof of