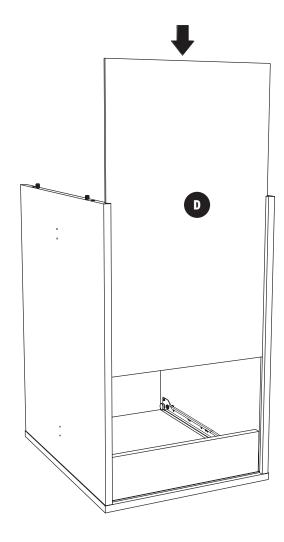

## Understanding How the Cam Fastener Works

Screw cam bolts flush as illustrated.

Press cam Into hole until flush with surface. The arrow direction must be in the direction of the hole!

Insert bolt through pre-drilled Turn clockwise to lock hole in edge of panel.

cam with bolt.

Cover cam lock.