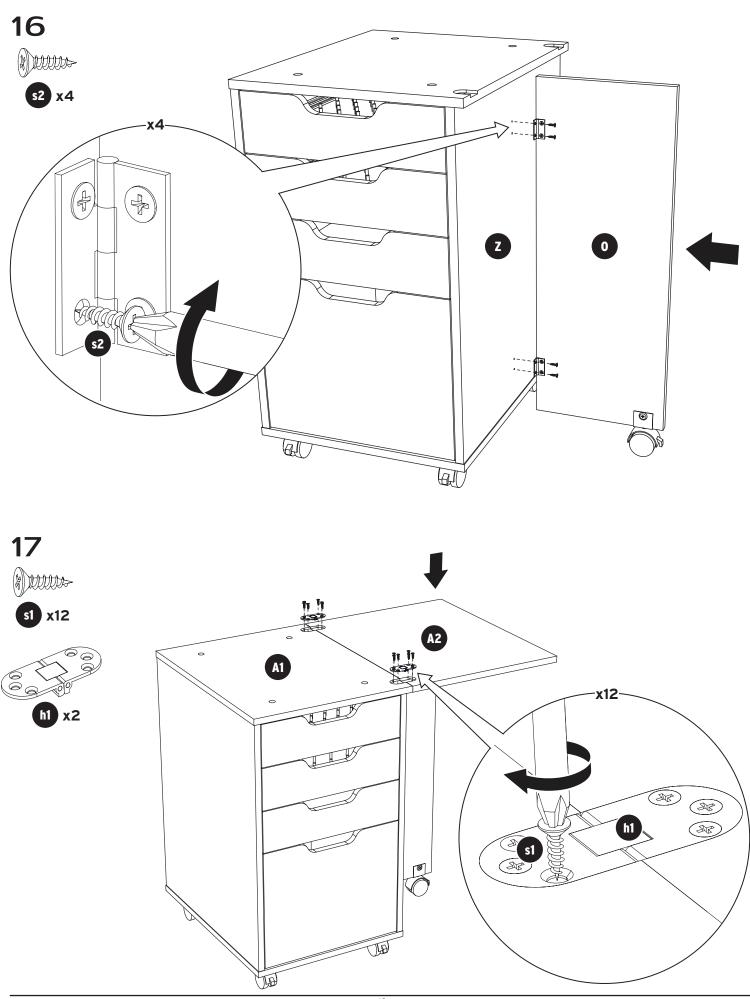

# ASSEMBLY INSTRUCTIONS **Kiwi**

ITEM NO.: K7105 Teak

K7111 Ash White





# Parts List





## **Tools Needed**





## Understanding How the Cam Fastener Works



Screw cam bolts flush as illustrated.

Press cam Into hole until flush with surface. The arrow direction must be in the direction of the hole!

Insert bolt through pre-drilled Turn clockwise to lock hole in edge of panel.

cam with bolt.

Cover cam lock.

































### LIMITED LIFETIME WARRANTY

Kangaroo™ Sewing Furniture Limited Lifetime Warranty

WHAT THIS WARRANTY COVERS: Arrow Companies, LLC (Arrow) provides a Limited Lifetime Warranty (warranty) to the original purchaser of this product against defects in materials or workmanship of furniture components. As used in this Warranty, "defect" means imperfections in components which substantially impair the utility of the product. This Warranty gives you specific legal rights, and you may also have other rights which vary from state to state. Electrical and mechanical components of furniture are warrantied for 5 years.

**HOW TO GET SERVICE:** Simply contact Arrow at 1-800-533-7347 or CS@ArrowCabinets.com. When you request warranty service, you must also present proof of purchase documentation, whi