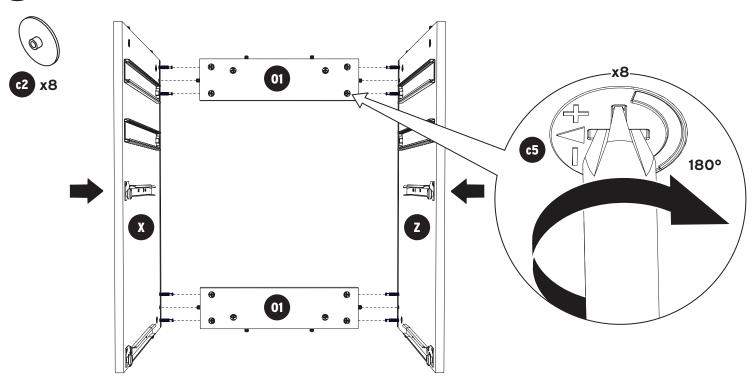

## Understanding How the Cam Fastener Works

Screw cam bolts flush as illustrated.

Press cam Into hole until flush with surface. The arrow direction must be in the direction of the hole!

Insert bolt through pre-drilled Turn clockwise to lock hole in edge of panel.

cam with bolt.

Cover cam lock.