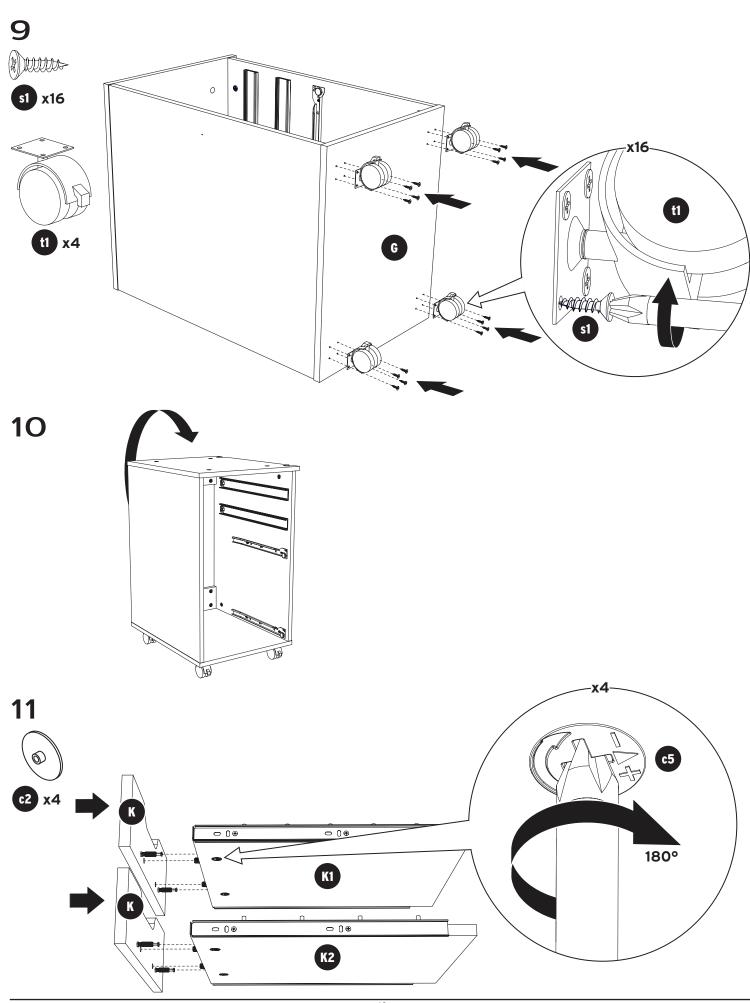

## Understanding How the Cam Fastener Works

Screw cam bolts flush as illustrated.

Press cam Into hole until flush with surface. The arrow direction must be in the direction of the hole!

Insert bolt through pre-drilled Turn clockwise to lock hole in edge of panel.

cam with bolt.

Cover cam lock.