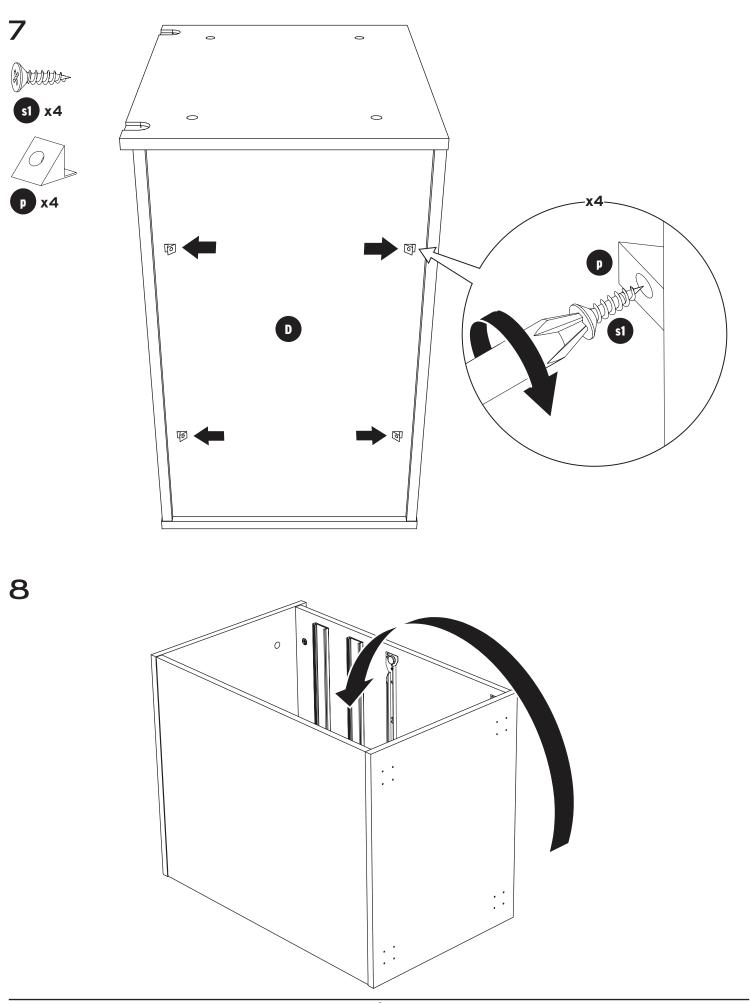

## Understanding How the Cam Fastener Works

Screw cam bolts flush as illustrated.

Press cam Into hole until flush with surface. The arrow direction must be in the direction of the hole!

Insert bolt through pre-drilled Turn clockwise to lock hole in edge of panel.

cam with bolt.

Cover cam lock.