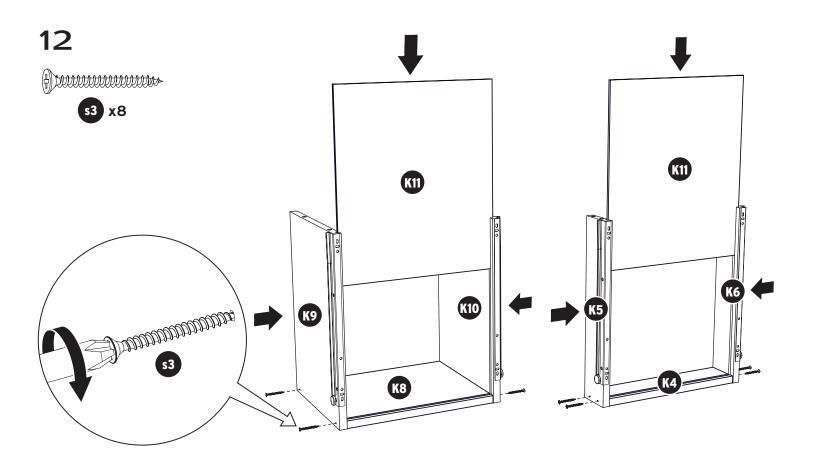

## Understanding How the Cam Fastener Works

Screw cam bolts flush as illustrated.

Press cam Into hole until flush with surface. The arrow direction must be in the direction of the hole!

Insert bolt through pre-drilled Turn clockwise to lock hole in edge of panel.

cam with bolt.

Cover cam lock.