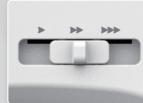

matic thread cutter makes sewing easy and quick. Press the button and cut both upper and lower threads in a snap.



#### **ELECTRONIC 1-STEP BUTTONHOLE** FOOT & 13 BUTTONHOLE STYLES

To create the perfect buttonhole for each button, Electronic Buttonhole foot provides the fine tuning adjustment of the buttonhole length and width.

#### AUTOMATIC NEEDLE THREADER

Threading the needle is effortless with the built-in Automatic Needle Threader.



#### **[**]^ **I**▶ Δĵ MEM:02 40/40 027 ~ **70** ---- **54** xx 3-5

# stitches can be stored in NC-204D.

Convenient function to combine the

stitches or names that use often, retrieve them at any time. Up to 40

#### EXTRA LARGE LCD DISPLAY

Super bright and extra large LCD display shows all information at once.









EXTRA USEFUL ACCESSORIES







1 2 3 14 35 36 37 8 19

#### **SPEED CONTROL**

Easy to adjust the sewing speed from slow to fast.

#### START/STOP BUTTON AND LOCK STITCH BUTTON

Useful functions to start/stop machine without using the foot pedal, and to sew locking stitches at once.

#### ADJUSTABLE PRESSER FOOT PRESSURE

Presser foot pressure can be adjusted according to your project, so that machine can feed either lightweight fabrics or heavier weight fabrics well.

#### **DIRECT STITCH SELECTION**

The most utility stitches in number with direct and simple buttons.

# \* All purpose foot

- \* Zipper foot
- \* Electronic buttonhole foot
- \* Satin stitch foot
- \* Button sewing foot
- \* Overcasting foot
- \* Blind hem foot
- \* Gathering foot
- \* Cording foot
- \* Quilting foot
- \* Embroidery foot
- \* Walk