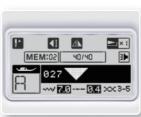

#### **[**]^ **I**▶ Δĵ MEM:02 40/40 027 ~ **70** ---- **54** xx 3-5

# stitches can be stored in NC-204D.

Convenient function to combine the

stitches or names that use often, retrieve them at any time. Up to 40

#### EXTRA LARGE LCD DISPLAY

Super bright and extra large LCD display shows all information at once.

EXTRA USEFUL ACCESSORIES

1 2 3 14 35 36 37 8 19