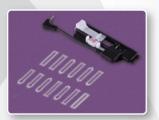

# \* All purpose foot

- \* Zipper foot
- \* Electronic buttonhole foot
- \* Satin stitch foot
- \* Button sewing foot
- \* Overcasting foot
- \* Blind hem foot
- \* Gathering foot
- \* Cording foot
- \* Quilting foot
- \* Embroidery foot
- \* Walking foot
- \* Twin needle

#### **EXTENSION TABLE**

The included extension table provides a larger working area when working with larger projects.