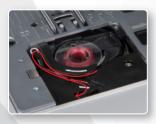

#### HORIZONTAL DROP-IN BOBBIN SYSTEM

Quick bobbin threading system come with easy bobbin thread set up and a helpful bobbin thread cutter.