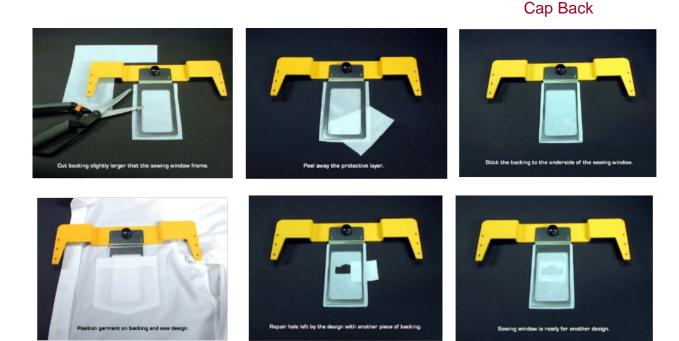

## The "Original" <u>interchangeable</u> sewing window frames.

The Quick Change sewing windows are designed to be used with peel and stick, or water activated, sticky backing. The sticky backing is applied to the underside of the window with the sticky side up. The fabric to be embroidered is pressed down on the sticky side and is held in place during sewing. After the design is complete, just tear away the backing from the window, patch the hole with another piece of peel and stick, and you're ready for the next design.