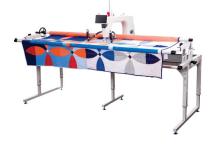

Q'nique 21X Elite *On Sale* 

**Quilting Frames** 

On Sale

**\$7,999** Normally: \$9,499.95 + ACCESSORY PACK

WITH CONTINUUM II FRAME

**\$9,999** You Save \$2,300

**ACCESSORY PACK INCLUDES:** Luminess Light Bar, Ruler Base, 4 Pc. Hopping Foot Kit, 1.5" Mini Quilt Clips, Bobbins, MR Needles (size 18), 3 Leah Day Rulers (1/4" Super Slide, 1/4" Mini Slide, 1/4" Slice) (valued over \$1,000)

+ 25% OFF AUTOMATION WITH PURCHASE OF ANY Q'NIQUE 21 MACHINE

**QCT5 Beginnings** 

QCT5 Pro

QCT5 Upgrade

\$1,874.96

Normally: \$2,499.95

**\$3,749.96** Normally: \$4,999.95 **\$5,624.96** Normally: \$7,499.95