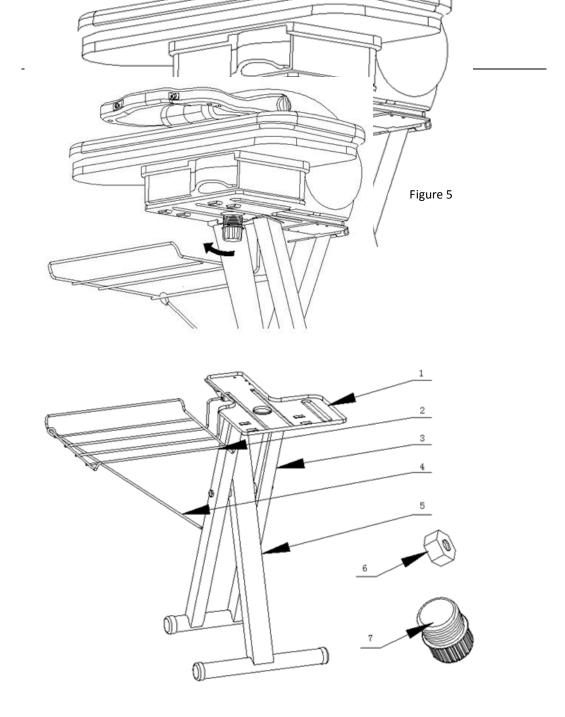

3. Place the steam press on the tray. Rotate the knob counterclockwise to secure the steam press to the stand. Ensure that it is fully secured. Do not over tighten the knob (Figure 5).

| 1 | Tray         | 5 | Bracket 2 |
|---|--------------|---|-----------|
| 2 | Basket       | 6 | Hex nut   |
| 3 | Bracket 1    | 7 | Knob      |
| 4 | Basket shelf |   |           |