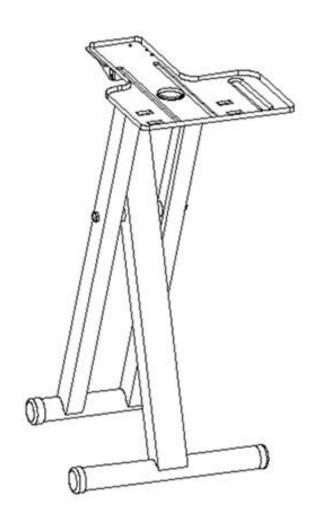

## UNPACKING

When unpacking, check to make sure all the parts shown are included. If any parts are missing or broken, please call number shown on the front cover of this manual as soon as possible.