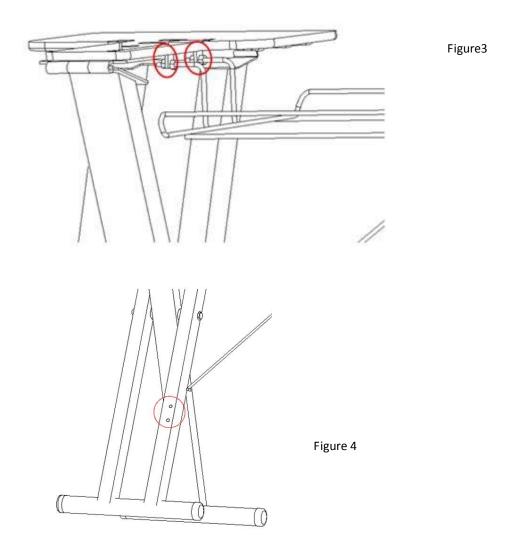

Figure 1 Figure 2

Note: If the stand is unstable after assembly, the user should ensure bracket 1 is secured and leveled.

2. Insert two iron ends on the side of basket into the two holes of tray. Secure basket to tray with four hex nuts (Figure 3). Insert the other end of the basket to the holes of bracket 2 (Figure 4).