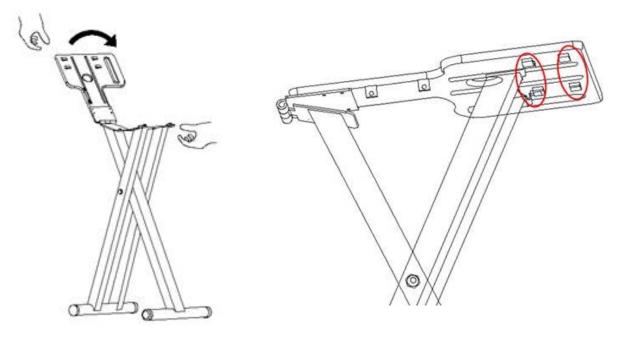

### SAVE THESE INSTRUCTIONS

 Take out the stand from the package. Your stand is designed to be used with the INSPIRE series of steam press. Place the basket and basket shelf aside. Support bracket 1 on one hand with the other hand holding the tray. Rotate the tray clockwise (Figure 1). When rotating to a certain angle, insert two inserts of bracket 1 into the slots on the tray. Two rows of slots represent two heights of the stand. The further outside the lower the height (Figure 2).

Figure 1 Figure 2

Note: If the stand is unstable after assembly, the user should ensure bracket 1 is secured and leveled.

2. Insert two iron ends on the side of basket into the two holes of tray. Secure basket to tray with four hex nuts (Figure 3). Insert the other end of the basket to the holes of bracket 2 (Figure 4).