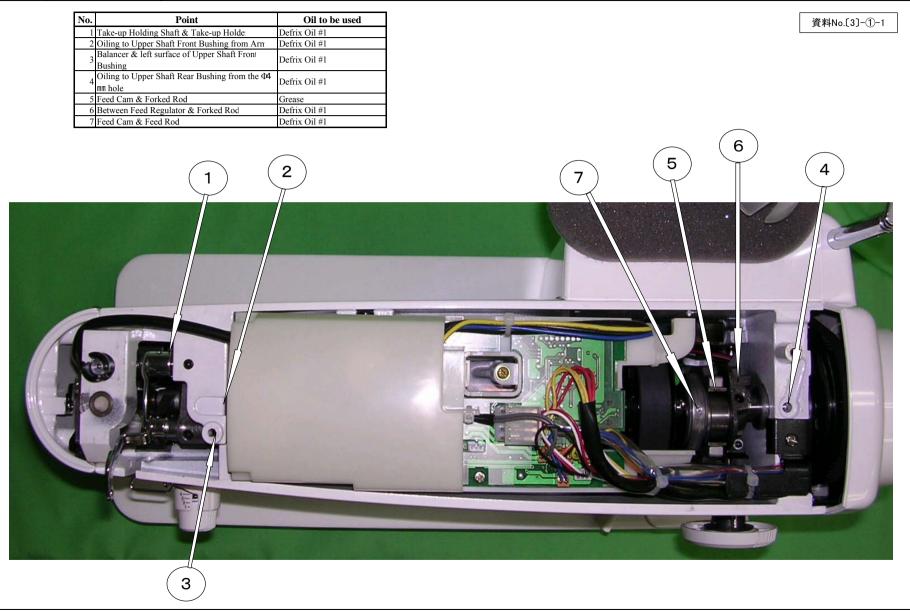

## 1) Oiling Points inside Top Cover



## 2) Oiling Points inside Bottom Cover



## 3) Oiling Points inside Face Plate Cover

| ) Ohing I 0 |            |                                                    |                              |                                                                                                                 | 資料No.[3]-①-3                      |
|-------------|------------|----------------------------------------------------|------------------------------|-----------------------------------------------------------------------------------------------------------------|-----------------------------------|
|             | <b>No.</b> | Point<br>Between Needle Bar Crank & Thread Take-up | Oil to be used Defrix Oil #1 |