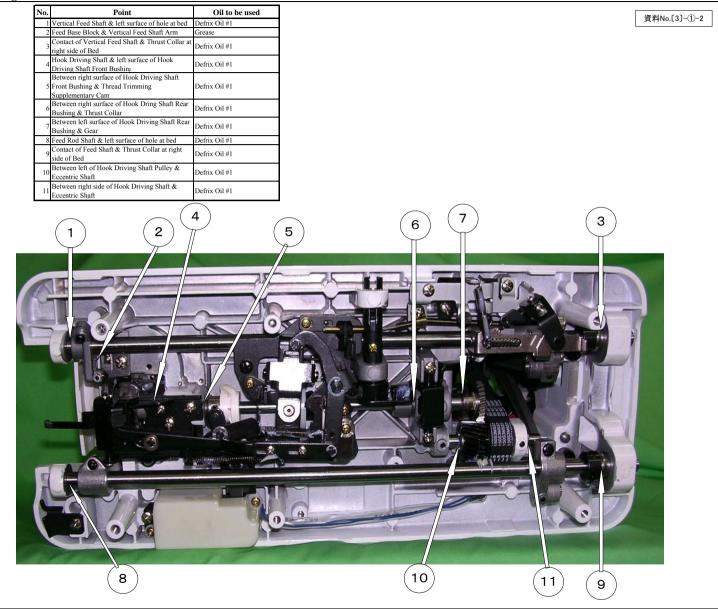

## 1) Oiling Points inside Top Cover



## 2) Oiling Points inside Bottom Cover



## 3) Oiling Points inside Face Plate Cover

| ) Ohing I 0 |            |                                                    |                              |                                                                                                                 | 資料No.[3]-①-3                      |
|-------------|------------|----------------------------------------------------|------------------------------|-----------------------------------------------------------------------------------------------------------------|-----------------------------------|
|             | <b>No.</b> | Point<br>Between Needle Bar Crank & Thread Take-up | Oil to be used Defrix Oil #1 |                                                                                                                 |