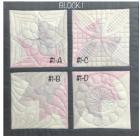

3rd -Å Dresden Block (7) Artisan Marquis Curve 85

6th - Churn Dash Block (9C) Spin-e-fex 8 - 3.5"

9th Pinwheel Block 9B Spin-e-fex Feathers 8 5.5"

12th -Birds in the Air (8C) Honeycomb

4th -Å, Shadowed Dizzy Geese Block (1C) 6" Spiral