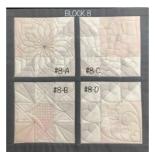

3rd -Å Dresden Block (7) Artisan Marquis Curve 85

6th - Churn Dash Block (9C) Spin-e-fex 8 - 3.5"

9th Pinwheel Block 9B Spin-e-fex Feathers 8 5.5"

12th -Birds in the Air (8C) Honeycomb

4th -Å, Shadowed Dizzy Geese Block (1C) 6" Spiral