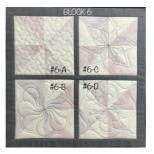

3rd -Å Dresden Block (7) Artisan Marquis Curve 85

6th - Churn Dash Block (9C) Spin-e-fex 8 - 3.5"

9th Pinwheel Block 9B Spin-e-fex Feathers 8 5.5"

12th -Birds in the Air (8C) Honeycomb

4th -Å, Shadowed Dizzy Geese Block (1C) 6" Spiral