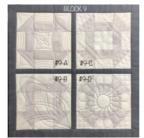

## Design Series Releases

2nd -Å, Flying Geese Block (10C) Spin-e-fex 13 5.5"

5th - Chains Block (5B) Spinning Wheels 27 - 5.5"

8th - Carpenter's Star Block (2A) Spin-e-fex 4 3.5"

11th -Big T Block (3C) Hexagon 1"