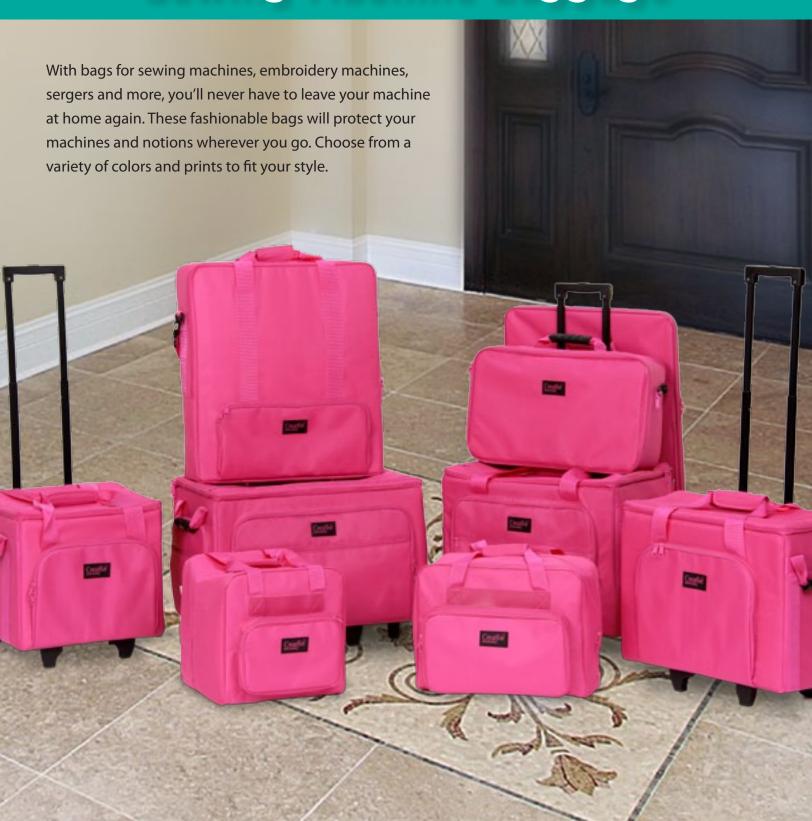

# Sewing Machine Luggage

XXL Sewing Machine Trolley

XL Sewing Machine Trolley

Sewing Machine Trolley

Sewing Machine Tote

# **Sewing Machine Tote**

Interior Dimensions: 12.5" H X 16" W x 8" D

# **Sewing Machine Trolley**

Interior Dimensions: 14.5" H X 19.75" W x 8" D

## **XL Sewing Machine Trolley**

Interior Dimensions: 15.5" H X 20" W x 10.5" D

## **XXL Sewing Machine Trolley**

Interior Dimensions: 14" H X 21.75" W x 13.25" D