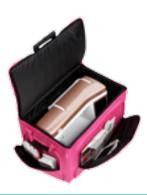

# **Sewing Machine Trolley**

Interior Dimensions: 14.5" H X 19.75" W x 8" D

#### MSRP \$199.99

Pink CNL09PK
Purple CNL09PL
As Ye Sew Print CNL09AYS
Loopy Lilly Print CNL09LL
Pink Gray Floral Print CNL09FL