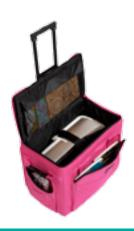

## **XL Sewing Machine Trolley**

Interior Dimensions: 15.5" H X 20" W x 10.5" D

#### MSRP \$229.99

 WISKF \$229.99

 Pink
 CNL01PK

 Purple
 CNL01PL

 As Ye Sew Print
 CNL01AYS

 Loopy Lilly Print
 CNL01LL

 Pink Gray Floral Print
 CNL01FL