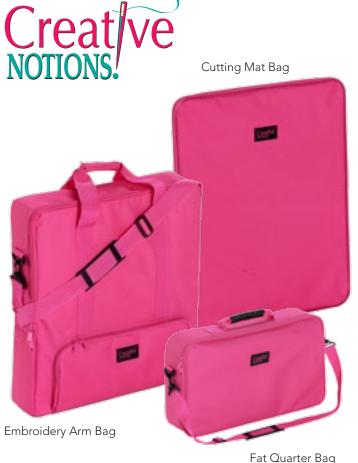

# **Embroidery Arm Bag**

Interior Dimensions: 23" H X 21" W x 4.5" D

#### MSRP \$99.99

Black CNL11BK Pink CNL11PK CNL11PL Purple

# **Cutting Mat Bag**

Interior Dimensions: 25.5" H X 20" W x .75" D

#### MSRP \$54.99

Black CNL02BK Pink CNL02PK Purple CNL02PL

# Fat Quarter Bag

Interior Dimensions: 11.5" H X 20" W x 4" D

#### MSRP \$64.99

Black CNL04BK Pink CNL04PK Purple CNL04PL