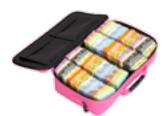

# Sewing Machine Luggage

XXL Sewing Machine Trolley

XL Sewing Machine Trolley

Sewing Machine Trolley

Sewing Machine Tote

# Features and Benefits

**Beautiful Outside** 600-Denier Polyester is great looking and durable.

Strong Inside Aluminum trolley frames and thick interior padding protect your machine.

**Generous Pockets** Carry your favorite patterns, books and accessories with your machine.