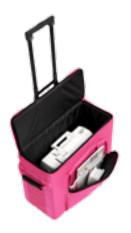

# Features and Benefits

**Beautiful Outside** 600-Denier Polyester is great looking and durable.

Strong Inside Aluminum trolley frames and thick interior padding protect your machine.

**Generous Pockets** Carry your favorite patterns, books and accessories with your machine.

**Protective Interior Belt** Heavy-duty Velcro straps keep your machine secure and reduce movement in the bag.

Lid Stays Open for Loading Handy strap pulls over the handle to keep the lid up when you are loading and unloading the machine.