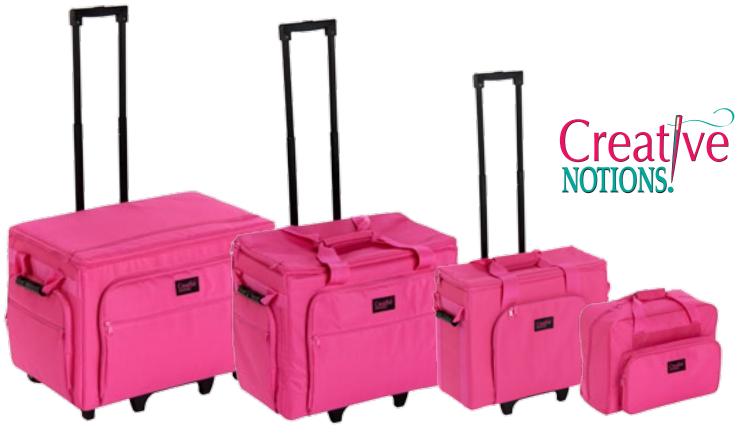

# Sewing Machine Luggage

XXL Sewing Machine Trolley

XL Sewing Machine Trolley

Sewing Machine Trolley

Sewing Machine Tote

# **Sewing Machine Tote**

Interior Dimensions: 12.5" H X 16" W x 8" D

# **Sewing Machine Trolley**

Interior Dimensions: 14.5" H X 19.75" W x 8" D

## **XL Sewing Machine Trolley**

Interior Dimensions: 15.5" H X 20" W x 10.5" D

## **XXL Sewing Machine Trolley**

Interior Dimensions: 14" H X 21.75" W x 13.25" D