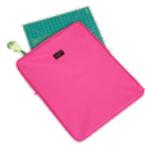

# **Cutting Mat Bag**

Interior Dimensions: 25.5" H X 20" W x .75" D

#### MSRP \$54.99

Black CNL02BK Pink CNL02PK Purple CNL02PL