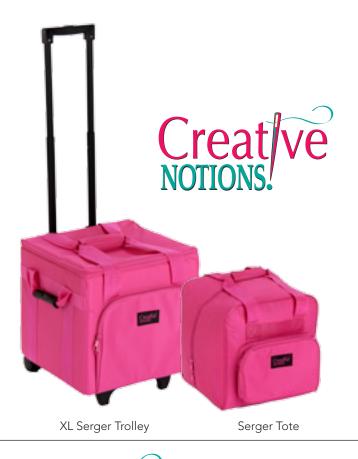

# **Serger Totes and Trolleys**

### **Serger Tote**

Interior Dimensions: 12" H X 12" W x 12" D

#### MSRP \$49.99

Pink CNL05PK Purple CNL05PL As Ye Sew Print CNL05AYS Loopy Lilly Print CNL05LL Pink Gray Floral Print CNL05FL

**XL Serger Trolley** Interior Dimensions:

12.75" H X 14" W x 13" D

#### MSRP \$199.99

Pink CNL07PK Purple CNL07PL As Ye Sew Print CNL07AYS Loopy Lilly Print CNL07LL Pink Gray Floral Print CNL07FL