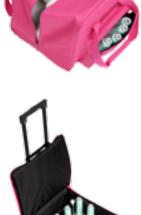

## **XXL Sewing Machine Trolley**

Interior Dimensions: 14" H X 21.75" W x 13.25" D

#### MSRP \$269.99

| CNL10PK  |
|----------|
| CNL10PL  |
| CNL10AYS |
| CNL10LL  |
| CNL10FL  |
|          |