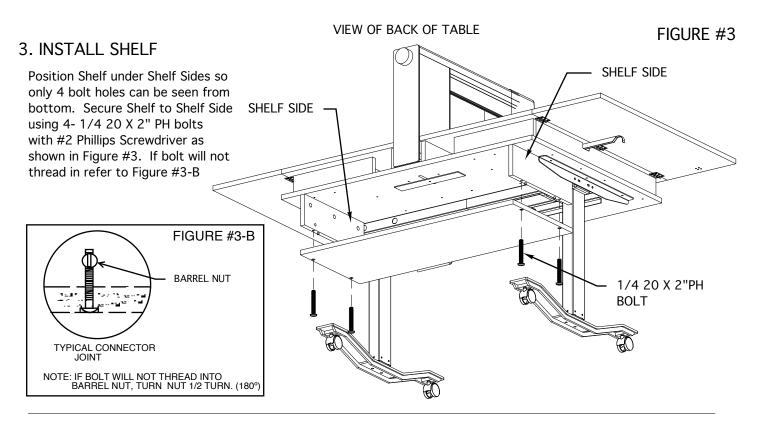

# LIFT TABLE EXTENSION KIT CONTENTS LIST

NOTE: LAY OUT ALL PARTS TO CONFIRM ALL ITEMS ARE AVAILABLE FOR ASSEMBLY.

1 PCS. RIGHT DRAWER EXTENSION PLATFORM



1 PCS. LEFT DRAWER EXTENSION PLATFORM



1 PCS. STORAGE SHELF



2 PCS. SHELF SIDE



2 PCS. SWIVEL CLAMP



#### **SCREWS AND CONNECTORS**



TOOLS NEEDED TO ASSEMBLE NOT INCLUDED

#2 PHILLIPS SCREWDRIVER



#### 1. INSTALL TWIST CAM PINS

From back side of table locate 6- 5mm holes on table bottom panel. Install 6- Twist Cam Pins using #2 Phillips Screwdriver as shown in Figure #1









PAGE 3



#### VIEW OF FRONT OF TABLE 6. INSTALLING LEFT AND RIGHT FIGURE #6 DRAWER EXTENSION PLATFORMS **RECEIVING HOLES** IN FROMNT EDGE Align pins on back edge of OF TOP RECEIVING HOLES -Left and Right Drawer Extension Platforms to Receiving IN FRONT EDGE OF TOP Holes on Front Edge of Top. LEFT DRAWER Lower Left and Right Drawer EXTENSION PLATFORM **Extension Platforms onto** drawer front while aligning pins to Receiving Holes on Top Edge of Drawer Front as shown in figure #6. The drawer extension platforms fit tightly into receiver holes. When installing use fingers to pull on drawer face and thumbs to push back and down on RECEIVING HOLES ON drawer extension platform until pins go into place. TOP EDGE OF DRAWER RIGHT DRAWER FRONT **EXTENSION PLATFORM**

#### 7. CONNECT SWIVEL CLAM