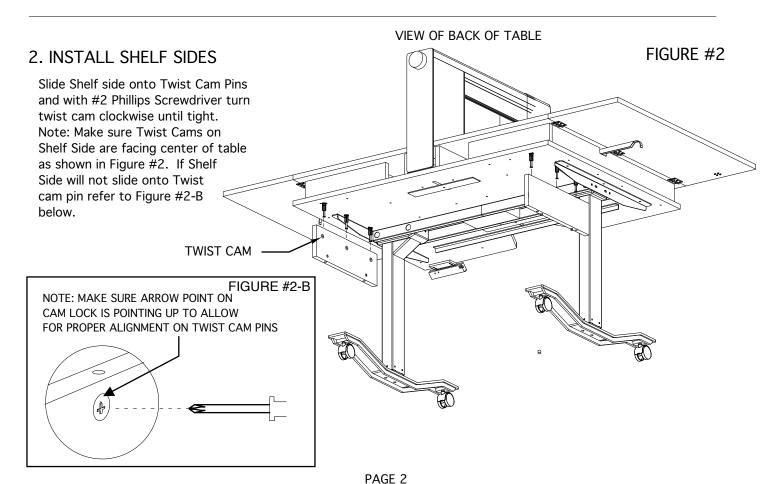

# LIFT TABLE EXTENSION KIT CONTENTS LIST

NOTE: LAY OUT ALL PARTS TO CONFIRM ALL ITEMS ARE AVAILABLE FOR ASSEMBLY.

1 PCS. RIGHT DRAWER EXTENSION PLATFORM



1 PCS. LEFT DRAWER EXTENSION PLATFORM



1 PCS. STORAGE SHELF



2 PCS. SHELF SIDE



2 PCS. SWIVEL CLAMP



#### **SCREWS AND CONNECTORS**



TOOLS NEEDED TO ASSEMBLE NOT INCLUDED

#2 PHILLIPS SCREWDRIVER



#### 1. INSTALL TWIST CAM PINS

From back side of table locate 6- 5mm holes on table bottom panel. Install 6- Twist Cam Pins using #2 Phillips Screwdriver as shown in Figure #1









PAGE 3



#### VIEW OF FRONT OF TABLE 6. INSTALLING LEFT AND RIGHT FIGURE #6 DRAWER EXTENSION PLATFORMS **RECEIVING HOLES** IN FROMNT EDGE Align pins on back edge of OF TOP RECEIVING HOLES -Left and Right Drawer Extension Platforms to Receiving IN FRONT EDGE OF TOP Holes on Front Edge of Top. LEFT DRAWER Lower Left and Right Drawer EXTENSION PLATFORM **Extension Platforms onto** drawer front while aligning pins to Receiving Holes on Top Edge of Drawer Front as shown in figure #6. The drawer extension platforms fit tightly into receiver holes. When installing use fingers to pull on drawer face and thumbs to push back and down on RECEIVING HOLES ON drawer extension platform until pins go into place. TOP EDGE OF DRAWER RIGHT DRAWER FRONT **EXTENSION PLATFORM**

#### 7. CONNECT SWIVEL CL