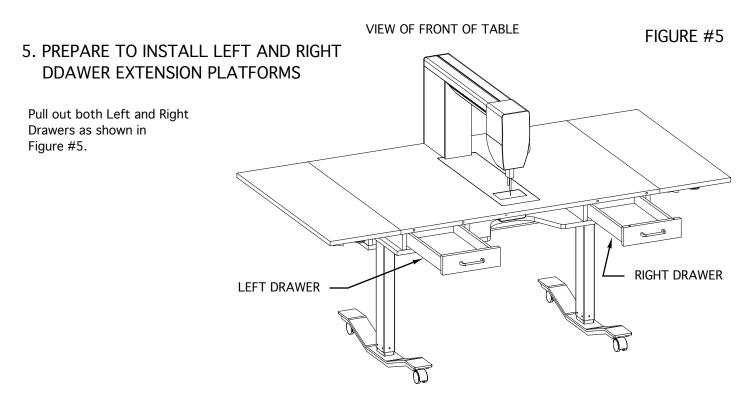

#### VIEW OF FRONT OF TABLE 6. INSTALLING LEFT AND RIGHT FIGURE #6 DRAWER EXTENSION PLATFORMS **RECEIVING HOLES** IN FROMNT EDGE Align pins on back edge of OF TOP RECEIVING HOLES -Left and Right Drawer Extension Platforms to Receiving IN FRONT EDGE OF TOP Holes on Front Edge of Top. LEFT DRAWER Lower Left and Right Drawer EXTENSION PLATFORM **Extension Platforms onto** drawer front while aligning pins to Receiving Holes on Top Edge of Drawer Front as shown in figure #6. The drawer extension platforms fit tightly into receiver holes. When installing use fingers to pull on drawer face and thumbs to push back and down on RECEIVING HOLES ON drawer extension platform until pins go into place. TOP EDGE OF DRAWER RIGHT DRAWER FRONT **EXTENSION PLATFORM**