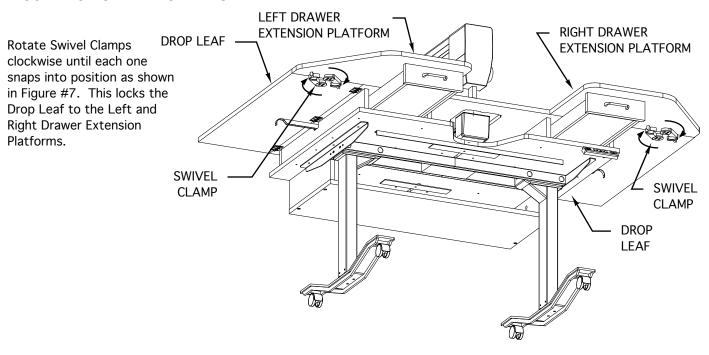

#### VIEW OF FRONT OF TABLE 6. INSTALLING LEFT AND RIGHT FIGURE #6 DRAWER EXTENSION PLATFORMS **RECEIVING HOLES** IN FROMNT EDGE Align pins on back edge of OF TOP RECEIVING HOLES -Left and Right Drawer Extension Platforms to Receiving IN FRONT EDGE OF TOP Holes on Front Edge of Top. LEFT DRAWER Lower Left and Right Drawer EXTENSION PLATFORM **Extension Platforms onto** drawer front while aligning pins to Receiving Holes on Top Edge of Drawer Front as shown in figure #6. The drawer extension platforms fit tightly into receiver holes. When installing use fingers to pull on drawer face and thumbs to push back and down on RECEIVING HOLES ON drawer extension platform until pins go into place. TOP EDGE OF DRAWER RIGHT DRAWER FRONT **EXTENSION PLATFORM**

#### 7. CONNECT SWIVEL CLAMPS

VIEW OF FRONT OF TABLE

FIGURE #7