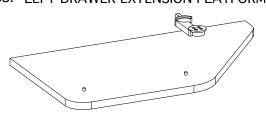

# LIFT TABLE EXTENSION KIT CONTENTS LIST

NOTE: LAY OUT ALL PARTS TO CONFIRM ALL ITEMS ARE AVAILABLE FOR ASSEMBLY.

1 PCS. RIGHT DRAWER EXTENSION PLATFORM



1 PCS. LEFT DRAWER EXTENSION PLATFORM



1 PCS. STORAGE SHELF



2 PCS. SHELF SIDE



2 PCS. SWIVEL CLAMP



#### **SCREWS AND CONNECTORS**



TOOLS NEEDED TO ASSEMBLE NOT INCLUDED

#2 PHILLIPS SCREWDRIVER



#### 1. INSTALL TWIST CAM PINS

From back side of table locate 6- 5mm holes on table bottom panel. Install 6- Twist Cam Pins using #2 Phillips Screwdriver as shown in Figure #1









PAGE 3



#### VIEW OF FRONT OF TABLE 6. INSTALLING LEFT AND RIGHT FIGURE #6 DRAWER EXTENSION PLATFORMS **RECEIVING HOLES** IN FROMNT EDGE Align pins on back edge of OF TOP RECEIVING HOLES -Left and Right Drawer Extension Platforms to Receiving IN FRONT EDGE OF TOP Holes on Front Edge of Top. LEFT DRAWER Lower Left and Right Drawer EXTENSION PLATFORM **Extension Platforms onto** drawer front while aligning pins to Receiving Holes on Top Edg