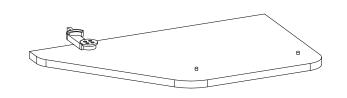

#### VIEW OF FRONT OF TABLE 6. INSTALLING LEFT AND RIGHT FIGURE #6 DRAWER EXTENSION PLATFORMS **RECEIVING HOLES** IN FROMNT EDGE Align pins on back edge of OF TOP RECEIVING HOLES -Left and Right Drawer Extension Platforms to Receiving IN FRONT EDGE OF TOP Holes on Front Edge of Top. LEFT DRAWER Lower Left and Right Drawer EXTENSION PLATFORM **Extension Platforms onto** drawer front while aligning pins to Receiving Holes on Top Edge of Drawer Front as shown in figure #6. The drawer extension platforms fit tightly into receiver holes. When installing use fingers to pull on drawer face and thumbs to push back and down on RECEIVING HOLES ON drawer extension platform until pins go into place. TOP EDGE OF DRAWER RIGHT DRAWER FRONT **EXTENSION PLATFORM**