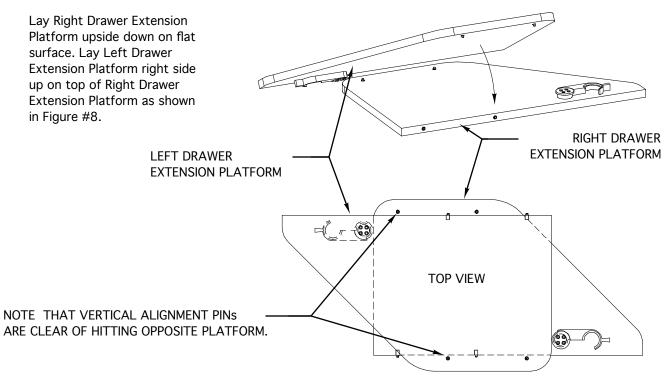

ECEIVING HOLES** IN FROMNT EDGE Align pins on back edge of OF TOP RECEIVING HOLES -Left and Right Drawer Extension Platforms to Receiving IN FRONT EDGE OF TOP Holes on Front Edge of Top. LEFT DRAWER Lower Left and Right Drawer EXTENSION PLATFORM **Extension Platforms onto** drawer front while aligning pins to Receiving Holes on Top Edge of Drawer Front as shown in figure #6. The drawer extension platforms fit tightly into receiver holes. When installing use fingers to pull on drawer face and thumbs to push back and down on RECEIVING HOLES ON drawer extension platform until pins go into place. TOP EDGE OF DRAWER RIGHT DRAWER FRONT **EXTENSION PLATFORM**

#### 7. CONNECT SWIVEL CLAMPS

VIEW OF FRONT OF TABLE

FIGURE #7



#### 6. STORING LEFT AND RIGHT DRAWER EXTENSION PLATFORMS

FIGURE #8



PAGE 5