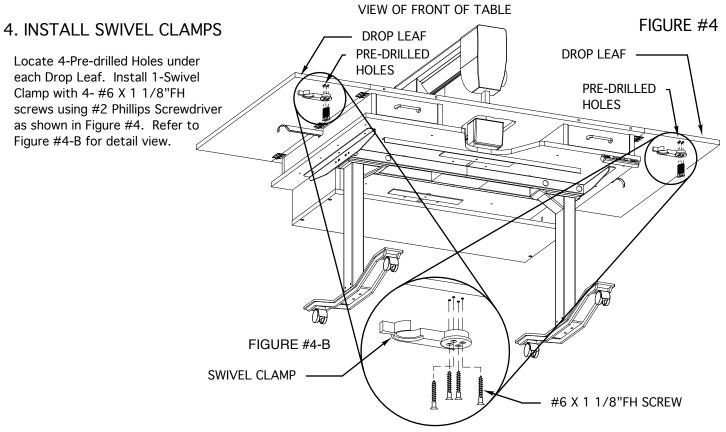

2 PCS. SHELF SIDE

2 PCS. SWIVEL CLAMP

#### 7. CONNECT SWIVEL CLAMPS

VIEW OF FRONT OF TABLE

FIGURE #7