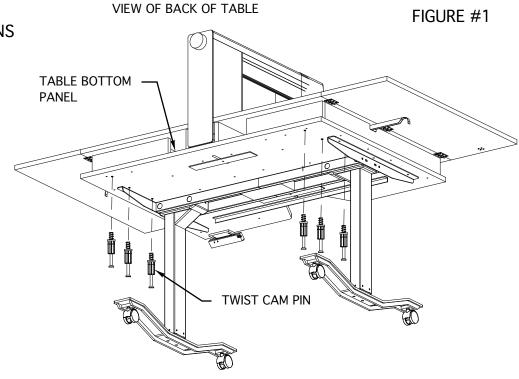

#### 1. INSTALL TWIST CAM PINS

From back side of table locate 6- 5mm holes on table bottom panel. Install 6- Twist Cam Pins using #2 Phillips Screwdriver as shown in Figure #1

PAGE 3