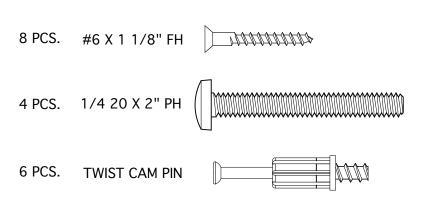

# LIFT TABLE EXTENSION KIT CONTENTS LIST

NOTE: LAY OUT ALL PARTS TO CONFIRM ALL ITEMS ARE AVAILABLE FOR ASSEMBLY.

1 PCS. RIGHT DRAWER EXTENSION PLATFORM

1 PCS. LEFT DRAWER EXTENSION PLATFORM

1 PCS. STORAGE SHELF

#### **SCREWS AND CONNECTORS**

TOOLS NEEDED TO ASSEMBLE NOT INCLUDED

#2 PHILLIPS SCREWDRIVER

#### 1. INSTALL TWIST CAM PINS

From back side of table locate 6- 5mm holes on table bottom panel. Install 6- Twist Cam Pins using #2 Phillips Screwdriver as shown in Figure #1

PAGE 3