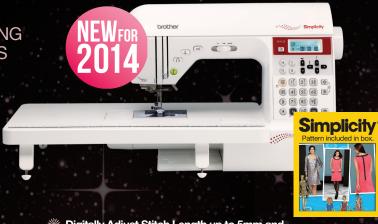

#### **ADVANCED**

COMPUTERIZED SEWING AND QUILTING MACHINE WITH 7-POINT FEED DOGS

138 Built-in Sewing Stitches Including

Output

Description

Styles of 1-Step

Auto-Size

Buttonholes

- Digitally Adjust Stitch Length up to 5mm and Stitch Width up to 7mm
- **\*\*** Drop Feed for Free-Motion Sewing and Quilting
- **\*\* Super Bright Dual LED Work Area**
- **\*\* Sideways Sewing**
- **\*\*** Includes Wide Table for Larger Projects
- Includes a Hard Case
- **Full Assortment of Accessories**

# **Simplicity**

by Brother

2014 MACHINE LINEUP

SB7500 SB4138 SB3129 SB7

SB700T

SB530T SB170

| BASIC FEATURES                                           |                             |                       |                                         |             |             |                     |
|----------------------------------------------------------|-----------------------------|-----------------------|-----------------------------------------|-------------|-------------|---------------------|
| LCD Display Size (Horiz x Vert) Inches                   | 2.7 x 1.4                   | 2.0 x 0.7             | 2.0 x 0.7                               | 2.0 x 0.7   | 1. A-       | <del>-</del>        |
| Display (Number of Colors)                               | Monochrome                  | Monochrome            | Monochrome                              | Monochrome  | - · · · · · | -                   |
| Stitch Select                                            | Touch Panel                 | 10 Key                | 10 Key                                  | Push Button | Dial        | Dial                |
| Opening Screen                                           | 1                           | - ·                   | <u>-</u>                                | - 1         | <u>-</u>    | <u>-</u>            |
| On-Screen Help                                           | 1                           | · ·                   |                                         | -           | -           | <del>-</del>        |
| Built-in Languages                                       | 1                           | 1 (a) 1 (a)           | - 1 - 1 - 1 - 1 - 1 - 1 - 1 - 1 - 1 - 1 | - ·         | <u>-</u>    | <del>-</del>        |
| Lighting                                                 | 1 LED                       | 2 LEDs                | 2 LEDs                                  | 1 LED       | 1 LED       | 1 LED               |
| Thread Tension                                           | Manual                      | Automatic             | Manual                                  | Manual      | Manual      | Manual              |
| Needle Threading System                                  | Advanced                    | Advanced              | Advanced                                | Easy        | Easy        |                     |
| Easy Bobbin Winding                                      | 1                           | J                     | √                                       | <b>√</b>    | J           | 1                   |
| Adjustable Bobbin Winding Speed                          | 1                           | J                     | 1                                       | <b>√</b>    | <u>-</u>    | -                   |
| Thread Sensor                                            | Upper and Bobbin            |                       |                                         |             | -           | -                   |
| Automatic Thread Cutter                                  | 1                           | J                     | 1                                       |             | <u>-</u>    |                     |
| Quick-Set™ Bobbin                                        | 1                           | 1                     | √                                       | 1           | <b>√</b>    | <u>-</u>            |
| Computer Connectivity with Update Capability             | 1                           |                       |                                         | -           | <u>-</u>    | -                   |
| Media Type                                               | Embroidery Card             | -                     |                                         |             | -           | <u>-</u>            |
| SEWING FEATURES                                          |                             |                       |                                         |             |             |                     |
| Bed Area (Depth x Width) Inches                          | 5.5 x 13.1                  | 7.8 x 11.2            | 7.8 x 11.2                              | 5.2 x 8.6   | 4.9 x 9.0   | 4.6 x 8.5           |
| Work Space (Height x Width) Inches                       | 3.9 x 5.3                   | 4.1 x 7.4             | 4.1 x 7.4                               | 3.8 x 5.7   | 3.7 x 6.1   | 3.8 x 6.2           |
| Maximum Sewing Speed (Stitches per Minute)               | 710                         | 850                   | 850                                     | 850         | 800         | 800                 |
| Feed Dog                                                 | 7                           | 7                     | 6                                       | 6           | 6           | 6                   |
| Standard Presser Feet                                    | 1                           |                       | 0                                       | O           |             | 0                   |
| (Included with Machine)                                  | 8                           | 14                    | 9                                       | 9           | 5           | 4                   |
| Built-in Sewing Stitches<br>(Includes Buttonhole Styles) | 67                          | 138                   | 129                                     | 70          | 53          | 17                  |
| Buttonhole Styles                                        | 10 One-step                 | 10 One-step           | 10 One-step                             | 7 One-step  | 1 One-step  | 1 Four-step         |
| Built-in Sewing Lettering Fonts                          |                             | 3 Including Lowercase | 3                                       |             | -           |                     |
| Stitch Width                                             | 7mm                         | 7mm                   | 7mm                                     | 7mm         | 7mm         | 5mm                 |
| Stitch Length                                            | 5mm                         | 5mm                   | 5mm                                     | 5mm         | 4mm         | 4mm                 |
| My Custom Stitch™ Feature                                | -                           | <b>→</b>              | √                                       | -           | -           | -                   |
| Sideways Sewing                                          | -                           | <b>√</b>              |                                         | -           | -           | -                   |
| Start/Stop Button                                        | <b>√</b>                    | √                     | √                                       | √           | -           | -                   |
| Speed Controller                                         | <b>√</b>                    | √                     | √                                       | √           | -           | -                   |
| Twin Needle Setting Key                                  | <b>↓</b>                    | √                     | √                                       | -           | -           | -                   |
| Needle Position Key (Up/Down)                            | <b>√</b>                    | √                     | - √                                     | <b>√</b>    | <u>-</u>    |                     |
| QUILTING FEATURES                                        |                             |                       |                                         |             |             |                     |
| Presser Foot Pressure Adjustment                         | -                           | 1                     | 1                                       | -           | -           |                     |
| Presser Foot Leveling                                    | <u> </u>                    | <b>√</b>              | 1                                       | -           | -           | -                   |
| Drop Feed/Free-Motion                                    |                             | 1                     | 1                                       | <b>√</b>    | 1           | -                   |
| Included Quilting Feet                                   |                             | 1                     | 1                                       |             |             | 37 37 <u>-</u> 37 5 |
| Included Wide Table                                      |                             | 1                     | 1                                       | √           | <b>√</b>    | -                   |
| EMBROIDERY FEATURES                                      |                             |                       |                                         |             |             |                     |
| Maximum Embroidery Area (X x Y)                          | 4" x 4"                     | -                     |                                         |             | <u>-</u>    |                     |
| Maximum Embroidery Speed<br>(Stitches per Minute)        | 400                         |                       |                                         |             | -           | -                   |
| Standard Included Hoops                                  | 1 (4" x 4")                 | -                     | -                                       | -           | -           |                     |
| Built-in Brother Embroidery Designs                      | 70 (Plus 100 Designs on CD) | -                     |                                         | _           | -           | -                   |
| Built-in Embroidery Lettering Fonts                      | 5                           | -                     | -                                       | -           | -           | -                   |