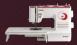

# COMBINATION

SEWING AND EMBROIDERY MACHINE

Embroidery
Designs
(70 Built-in & 100
on CD)

Embroidery Lettering Fonts 120
Frame
Pattern
Combinations

- **Easy-to-Use, Large Back-lit LCD Touch Screen Display**
- Advanced Needle Threading System with Automatic Thread Trimming
- Design Editing Features Include Rotate, Mirror Images and Increase/Decrease the Size of Your Design
- Thread Sensor Automatically Detects When the Machine is Running Low on Thread

- ₩ 4" x 4" Embroidery Area
- Week Source S
- **#** Jam Resistant Quick-Set™ Drop-in Top Bobbin
- Computer Connectivity for Importing Designs and Updating Your Machine
- **\*\*** Drop Feed for Free-Motion Sewing and Quilting
- Start/Stop Button and Foot Controller
- Full Assortment of Accessories

SB4138

GOOD

BEST