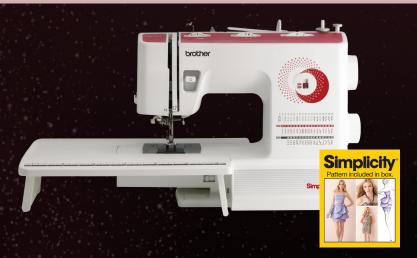

Want to make incredible, runway-ready fashions? Then look no further than the exciting new Simplicity® Limited Edition line of machines by Brother™. From the easy-to-learn, easy-to-use sewing machine that gets you started and on your way to becoming a fashion maker, to the powerful combination sewing and embroidery machine that lets you add a touch of embellishments to your garments, this lineup was developed for one purpose – to bring out the sewing star in you.

The best part? Starting at just \$99\*, these feature-packed machines are among the most affordable, high-quality you'll find.

What do you get when you combine Brother™ innovation and Simplicity® precision? Simply affordable, incredibly elegant machines.

Simplicity®
by Brother™