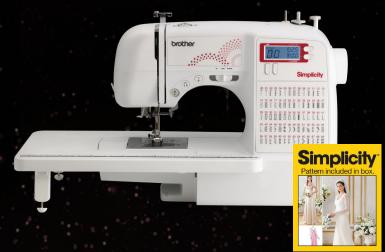

#### **ADVANCED**

COMPUTERIZED SEWING AND QUILTING MACHINE WITH 7-POINT FEED DOGS

138 Built-in Sewing Stitches Including

Output

Description

Styles of 1-Step

Auto-Size

Buttonholes