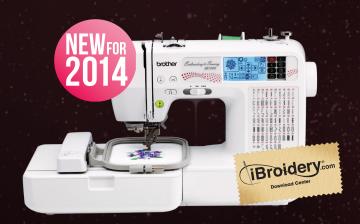

# COMBINATION

SEWING AND EMBROIDERY MACHINE

Embroidery
Designs
(70 Built-in & 100
on CD)

Embroidery Lettering Fonts 120
Frame
Pattern
Combinations

- **Easy-to-Use, Large Back-lit LCD Touch Screen Display**
- Advanced Needle Threading System with Automatic Thread Trimming
- Design Editing Features Include Rotate, Mirror Images and Increase/Decrease the Size of Your Design
- Thread Sensor Automatically Detects When the Machine is Running Low on Thread

- ₩ 4" x 4" Embroidery Area
- Week Source S
- **#** Jam Resistant Quick-Set™ Drop-in Top Bobbin
- Computer Connectivity for Importing Designs and Updating Your Machine
- **\*\*** Drop Feed for Free-Motion Sewing and Quilting
- Start/Stop Button and Foot Controller
- Full Assortment of Accessories