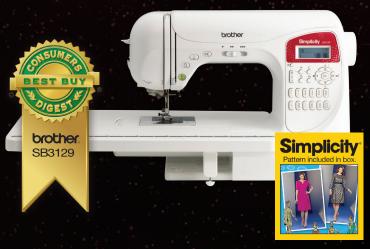

omatic Upper Thread Tension
- **\*\* Electronic Variable Speed Control**
- **Start/Stop Button and Foot Controller**
- Advanced Needle Threading System and Automatic Thread Trimming



- Digitally Adjust Stitch Length up to 5mm and Stitch Width up to 7mm
- **\*\*** Drop Feed for Free-Motion Sewing and Quilting
- **\*\* Super Bright Dual LED Work Area**
- **\*\* Sideways Sewing**
- **\*\*** Includes Wide Table for Larger Projects
- Includes a Hard Case
- **Full Assortment of Accessories**

## SIMPLY CREATIVE

## **PROFESSIONAL**

COMPUTERIZED SEWING MACHINE









- My Custom Stitch™ Feature for Creating Personalized Stitches
- **\*\*** Electronic Variable Speed Control
- **\*\*** Start/Stop Button and Foot Controller
- \*\* Advanced Needle Threading System and Automatic Thread Trimming



- Digitally Adjust Stitch Length up to 5mm and Stitch Width up to 7mm
- **\*** Drop Feed for Free-Motion Sewing and Quilting
- **\*\*** Super Bright Dual LED Work Area
- **\*\*** Includes Wide Table for Larger Projects
- **\* Includes a Hard Case**
- **Full Assortment of Accessories**

**SB700T** 

GOOD



### SIMPLY BRILLIANT

#### COMPUTERIZED SEWING AND QUILTING MACHINE



- Back-lit LCD Screen Display with Simple 
   Push-Button Stitch Selection
- **\*\*** Electronic Variable Speed Control
- Start/Stop Button and Foot Controller
- \*\* Easy-to-Use Needle Threading System
- **Super Easy Bobbin Winding System**



- **Free Arm for Sewing Cuffs and Sleeves**
- **Reverse Stitch**
- **\*\*** Includes Wide Table for Larger Projects
- **Full Assortment of Accessories**



# SIMPLY ELEGANT