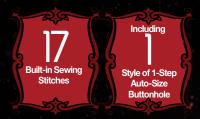

#### **ADVANCED**

COMPUTERIZED SEWING AND QUILTING MACHINE WITH 7-POINT FEED DOGS

138 Built-in Sewing Stitches Including

Output

Description

Styles of 1-Step

Auto-Size

Buttonholes