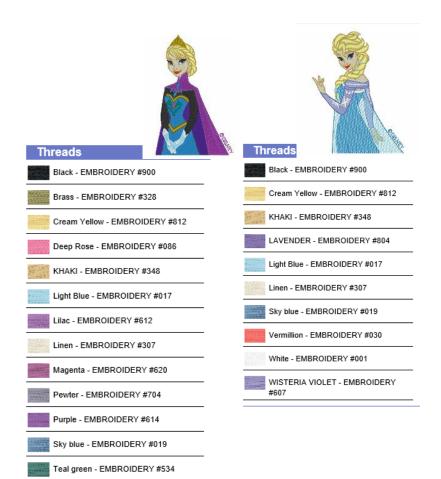

# **Thread Color chart for Disney Frozen Characters**

Vermillion - EMBROIDERY #030

White - EMBROIDERY #001

# **Thread Color chart for Disney Frozen Characters**

#### Threads

Belge - EMBROIDERY #843

Black - EMBROIDERY #900

Brass - EMBROIDERY #328

Dark Fuchsia - EMBROIDERY #107

Dark Gray - EMBROIDERY #707

Deep Gold - EMBROIDERY #214

Electric Blue - EMBROIDERY #420

Fresh Green - EMBROIDERY #027

Light Brown - EMBROIDERY #323

Linen - EMBROIDERY #307

PEACOCK BLUE - EMBROIDERY

REDDISH BROWN - EMBROIDERY

#337

RUSSET BROWN - EMBROIDERY

Sky blue - EMBROIDERY #019

Teal green - EMBROIDERY #534

Vermillion - EMBROIDERY #030

White - EMBROIDERY #001