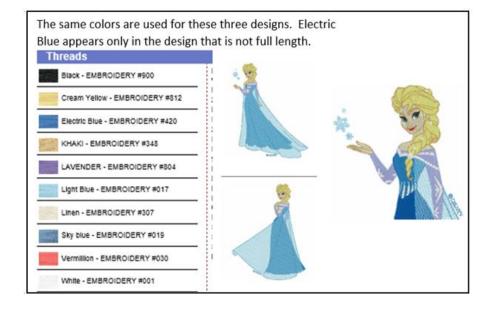

### Threads

Black - EMBROIDERY #900

Clay Brown - EMBROIDERY #339

Cream Yellow - EMBROIDERY #812

Electric Blue - EMBROIDERY #420

KHAKI - EMBROIDERY #348

LAVENDER - EMBROIDERY #804

Light Brown - EMBROIDERY #323

Linen - EMBROIDERY #307

Magenta - EMBROIDERY #620

Pink - EMBROIDERY #085

REDDISH BROWN - EMBROIDERY

ROYAL PURPLE - EMBROIDERY #869

Sky blue - EMBROIDERY #019

Vermillion - EMBROIDERY #030

White - EMBROIDERY #001

WISTERIA VIOLET - EMBROIDERY

¢607