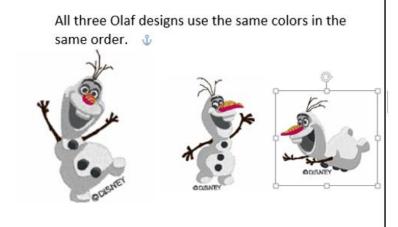

UE - EMBROIDERY

REDDISH BROWN - EMBROIDERY

#337

RUSSET BROWN - EMBROIDERY

Sky blue - EMBROIDERY #019

Teal green - EMBROIDERY #534

Vermillion - EMBROIDERY #030

White - EMBROIDERY #001



### Threads

Black - EMBROIDERY #900

Blue - EMBROIDERY #405

CARMINE - EMBROIDERY #807

Cream Yellow - EMBROIDERY #812

DARK OLIVE - EMBROIDERY #517

Deep Gold - EMBROIDERY #214

GRAY - EMBROIDERY #817

Light Blue - EMBROIDERY #017

Linen - EMBROIDERY #307

OLIVE GREEN - EMBROIDERY #519

Silver - EMBROIDERY #005

Sky blue - EMBROIDERY #019

White - EMBROIDERY #001



#### Threads

Black - EMBROIDERY #900

Clay Brown - EMBROIDERY #339

Dark Brown - EMBROIDERY #058

GRAY - EMBROIDERY #817

Salmon Pink - EMBROIDERY #079

Silver - EMBROIDERY #005

WARM GRAY - EMBROIDERY #399

White - EMBROIDERY #001





# **Thread Color chart for Disney Frozen Characters**



2000

LAVENDER - EMBROIDERY #804

Light Brown - EMBROIDERY #323

Linen - EMBROIDERY #307

Magenta - EMBROIDERY #620

Pink - EMBROIDERY #085

REDDISH BROWN - EMBROIDERY #337

ROYAL PURPLE - EMBROIDERY #869

Sky blue - EMBROIDERY #019

Vermillion - EMBROIDERY #030

White - EMBROIDERY #001

WISTERIA VIOLET - EMBROIDERY



### Threads

Black - EMBROIDERY #900

Clay Brown - EMBROIDERY #339

Cream Yellow - EMBROIDERY #812

Electric Blue - EMBROIDERY #420

KHAKI - EMBROIDERY #348

LAVENDER - EMBROIDERY #804

Light Brown - EMBROIDERY #323

Linen - EMBROIDERY #307

Magenta - EMBROIDERY #620

Pink - EMBROIDERY #085

REDDISH BROWN - EMBROIDERY

ROYAL PURPLE - EMBROIDERY #869

Sky blue - EMBROIDERY #019

Vermillion - EMBROIDERY #030

White - E