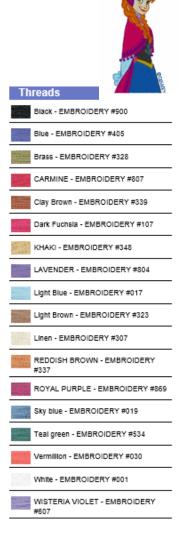

# **Thread Color chart for Disney Frozen Characters**

2000

LAVENDER - EMBROIDERY #804

Light Brown - EMBROIDERY #323

Linen - EMBROIDERY #307

Magenta - EMBROIDERY #620

Pink - EMBROIDERY #085

REDDISH BROWN - EMBROIDERY #337

ROYAL PURPLE - EMBROIDERY #869

Sky blue - EMBROIDERY #019

Vermillion - EMBROIDERY #030

White - EMBROIDERY #001

WISTERIA VIOLET - EMBROIDERY