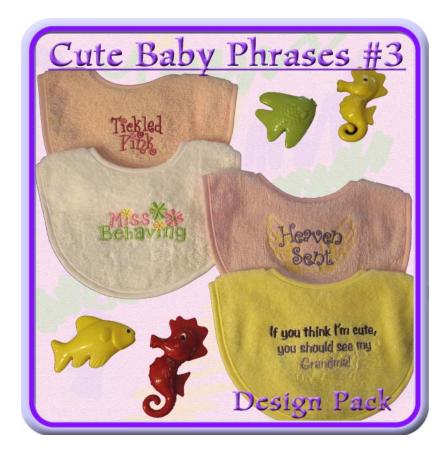

Kids say the cutest things!

Cute Baby Phrases #3 was designed with love and a little bit of humor with babies in mind. We hope that you will love all of the designs as much as we do and that your little one gets a lot of use out of the bibs and apparel that you will so lovingly create.