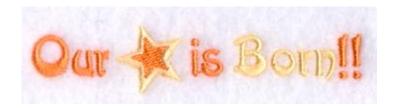

Happy embroidering!

Our Star is Born!! CD082806FA

Color Stops:1 Orange Star [m1155]2 Pale Yellow Born [m1066]3 Orange Our is !! [m1155]

Tickled Pink CD082806FB Stitches: 3245 1.72" H X 2.13" W 43 mm x 54 mm