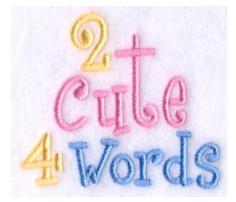

CALLANT C S (110)

Party! My Crib 3 am CD082806FD Stitches: 5821 1.92" H X 3.13" W 48 mm x 79 mm

Color Stops: 1 Pale Yellow Party! [m1066] 2 Lt Blue My Crib [m1274] 3 Pale Pink 3 am [m1321]

2 Cute 4 Words CD082806FE Stitches: 4855 2.40" H X 2.68" W 61 mm x 68 mm

Color Stops: 1 Pale Yellow 2 & 4 [m1066] 2 Pale Pink Cute [m1321] 3 Lt Blue Words [m1274]

Super Hero in Training CD082806FF Stitches: 13282 2.75" H X 3.60" W 70 mm x 91 mm

Color Stops: 1 Yellow Diamond fill [m1171] 2 White Border [m1001] 3 Red Border & s [m1147] 4 Black S outline [m1000] 5 Black Text [m1000]