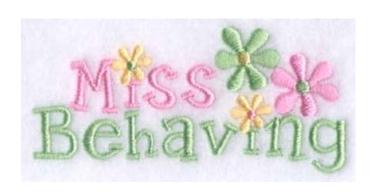

Color Stops: 1 Magenta Tickled [m1383] 2 Pink Pink [m1309]

Miss Behaving CD082806FC Stitches: 6067 1.67" H X 3.51" W 42 mm x 89 mm

Color Stops: 1 Lt Green Behaving [m1100] 2 Lt Pink Miss [m1321] 3 Pale Yellow Flowers [m1166] 4 Lt Pink Flowers [m1321] 5 Lt Green Flowers [m1199] 6 Pale Yellow Flowers [m1166]