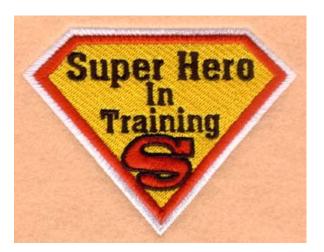

Color Stops: 1 Pale Yellow 2 & 4 [m1066] 2 Pale Pink Cute [m1321] 3 Lt Blue Words [m1274]

Super Hero in Training CD082806FF Stitches: 13282 2.75" H X 3.60" W 70 mm x 91 mm

Color Stops: 1 Yellow Diamond fill [m1171] 2 White Border [m1001] 3 Red Border & s [m1147] 4 Black S outline [m1000] 5 Black Text [m1000]