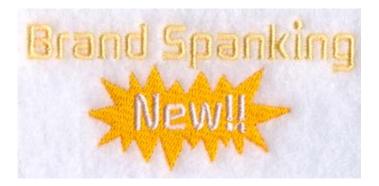

Brand Spanking New!! CD082806FG Stitches: 5090 1.51" H X 3.28" W 38 mm x 83 mm

Color Stops: 1 Golden Yellow Burst fill [m1171] 2 White New!! [m1001] 3 Pale Yellow Brand Spanking [m1066]

Heaven Sent CD082806FH Stitches: 9310 2.31" H X 3.50" W 58 mm x 89 mm