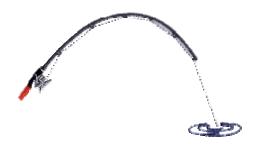

#### Bent Fishing Rod CD052505KD

Stitches: 1195 2.33" H X 4.20" W 59 mm x 107 mm

- 1 Blue Water [m1166]
- 2 Red Handle [m1037]
- 3 Black Handle [m1000]
- 4 Lt Grey Reel & line [m1011]
- 5 Dk Grey Fishing rod [m1041]