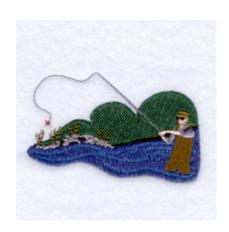

## Fly Fisherman CD021506KD

Stitches:8520 2.31" H X 3.74" W 59 mm x 95 mm

#### **Color Stops:**

- 1 Dk Green Shrubs [m1370]
- 2 Blue Water [m1166]
- 3 Black Shoreline [m1000]
- 4 Lt Grey Rocks [m1339]
- 5 Cyan Water [m1175]
- 6 Khaki Green Body [m1194]
- 7 Sand Face [m1127]
- 8 Grey Arms & rod [m1041]
- 9 Sand Arms [m1127]
- 10 Grey Shoulder [m1041]
- 11 Khaki Green Hat [m1194]
- 12 Brown Face [m1258]
- 13 Black Glasses [m1000]
- 14 Khaki Green Weeds [m1194]
- 15 Red Fly [m1147]