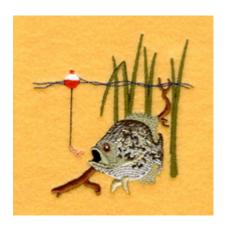

## Crappie with Bobber CD021506KE

Stitches: 9196 3.32" H X 3.25" W 84 mm x 82 mm

#### **Color Stops:**

- 1 Green Weeds [m1156]
- 2 Brown Twig [m1144]
- 3 Blue Waves [m1166]
- 4 Black Line [m1000]
- 5 White Bobber [m1101]
- 6 Red Bobber [m1147]
- 7 Pink Worm [m1218]
- 8 Grayish Green Fins [m1306]
- 9 Lt Olive Green Fins [m1105]
- 10 Lt Grey Body [m1151]
- 11 Dk Green Body [m1393]
- 12 Black Mouth [m1000]
- 13 Lt Olive Green Detail [m1105]
- 14 Grayish Green Lower mouth [m1306]
- 15 Grayish Green Face [m1306]
- 16 Brown Eye [m1144]
- 17 Black Eye [m1000]
- 18 White Eye [m1001]