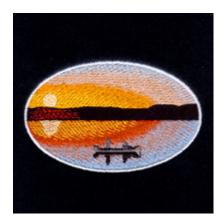

## Fishing Boat Silhouette at Sunrise CD021506KC

Stitches:14639 2.28" H X 3.60" W 58 mm x 91 mm

- 1 Med Blue Water [m1373]
- 2 Med Orange Sun reflection [m1379]
- 3 Dk Orange Sun reflection [m1221]
- 4 Yellow Sun reflection [m1171]
- 5 Lt Yellow Sun reflection [m1349]
- 6 Lt Blue Sky [m1153]
- 7 Lt Orange Sky [m1155]
- 8 Orange Sky [m1137]
- 9 Yellow Sky [m1171]
- 10 Lt Yellow Sun [m1349]
- 11 Black Horizon & boat reflection [m1000]
- 12 Dk Grey Boat [m1041]
- 13 White Outline of oval [m1001]
- 14 Red Horizon detail [m1147]