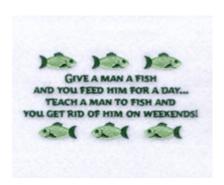

## Teach a Man to Fish CD021506KB

Stitches:11439 2.52" H X 5.03" W 64 mm x 128 mm

#### **Color Stops:**

- 1 Green Bottom fish [m1101]
- 2 Dk Green Bottom fish [m1370]
- 3 Green Top Fish [m1101]
- 4 Dk Green Top fish & text [m1370]