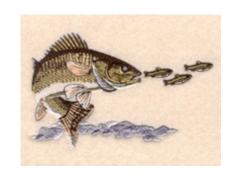

## Walleye Chasing Minnows CD032905FL

Stitches:24513 3.34" H X 5.13" W 85 mm x 130 mm

#### Color Stops:

1 Lt Lt Grey Rocks [m1011]

2 Lt Grey Rocks [m1151]

3 Grey Rocks [m1041]

4 Lt Lt Grey Rocks [m1011]

5 Pale Gold Minnows [m1270]

6 Cream Minnows [m1138]

7 Olive Green Minnows [m1156]

8 Pale Gold Minnows [m1270]

9 Dk Dk Green Minnows [m1393]

10 Black Minnows [m1000]

11 Pale Gold Minnows [m1270]

12 Cream Minnows [m1138]

13 Olive Green Minnows [m1156]

14 Pale Gold Minnows [m1270]

15 Dk Dk Green Minnows [m1393]

16 Black Minnows [m1000]

17 Pale Gold Minnows [m1270]

18 Cream Minnows [m1138]

19 Olive Green Minnows [m1156]

20 Pale Gold Minnows [m1270]

21 Dk Dk Green Minnows [m1393]

22 Black Minnows [m1000]

23 Fabric Color Fish Tail [m1000]

24 Off White Fish tail [m1003]

25 Lt Orange Gold Fish tail [m1127]

26 Dk Dk Green Fish tail [m1393]

27 Pale Gold Fish tail [m1270]

28 Olive Green Fish tail [m1156]

29 Dk Dk Green Fish tail [m1393]

30 Off White Fish [m1003]

31 Cream Fish [m1138]

32 Lt Grey Fish [m1151]

33 Olive Green Fish [m1156]

34 Pale Gold Fish [m1270]

35 Olive Green Fish [m1156]

36 Dk Dk Green Fish [m1393]

37 Off White Fish [m1003]

38 Pale Gold Fish [m1270]

39 Charcoal Fish [m1164]

40 Dk Dk Green Fish [m1393]

41 Olive Green Fish [m1156]

42 Dk Dk Green Fish [m1393]

43 Dk Dk Green Fish [m1393]

44 Off White Fish [m1003]

45 Olive Green Fish [m1156]

46 Pale Gold Fish [m1270]

47 Olive Green Fish [m1156]

48 Dk Dk Green Fish [m1393]

49 Pale Gold Fish [m1270]

50 Olive Green Fish [m1156]

51 Charcoal Fish [m1164]

52 Lt Orange Gold Fish [m1127]

53 Off White Fish [m1003]

54 Dk Dk Green Fish [m1003]

55 Off White Fish [m1003]

56 Lt Orange Gold Fish [m1127]

57 Dk Dk Green Fish [m1127]

58 Lt Orange Gold Fish [m1127]

59 Off White Fish [m1003]

60 Dk Dk Green Fish [m1393]