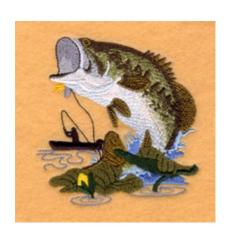

#### **Largemouth Bass**

#### CD021506KA

Stitches:23283 3.69" H X 3.51" W 94 mm x 89 mm

- 1 Blue Water [m1176]
- 2 Black Boat [m1000]
- 3 Powder Blue Splash [m1274]
- 4 Brown Green Tail [m1194]
- 5 Dk Olive Green Tail [m1393]
- 6 Lt Olive Green Tail [m1140]
- 7 Grey Mouth [m1041]
- 8 Lt Lt Grey Mouth [m1118]
- 9 White Belly [m1001]
- 10 Brown Green Top fin [m1194]
- 11 Lt Olive Green Top of body [m1140]
- 12 Sand Top of body [m1270]
- 13 Dk Olive Green Top of body [m1393]
- 14 Blue Grey Belly [m1274]
- 15 Brown Green Fins [m1194]
- 16 Dk Olive Green Fins [m1393]
- 17 Lt Lt Grey Face [m1118]
- 18 White Mouth & gills [m1001]
- 19 Dk Olive Green Mouth & body details [m1393]
- 20 Brown Green Eye [m1194]
- 21 Powder Blue Splash [m1274]
- 22 Olive Green Plants [m1156]
- 23 Dk Green Plants [m1103]
- 24 Yellow Flower & lure [m1171]
- 25 Dk Green Flower [m1103]